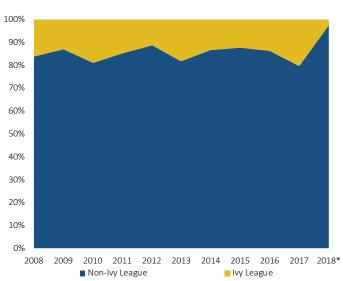

LA                                | 2             | 2         | \$0.3                | +1            |
| 9(T) | <b>A</b>                                  | Northwestern University             | 2             | 2         | \$1.1                | Not ranked    |
| 9(T) | WASH                                      | Washington University               | 2             | 1         | \$0.3                | +1            |
| 9(T) | P                                         | Pepperdine University               | 2             | 2         | \$0.6                | +1            |



# lvy League vs. non-lvy

### Undergraduate

Company count

# 6,000 ■ Non-Ivy League 5,000



2008 2009 2010 2011 2012 2013 2014 2015 2016 2017 2018\*

Source: PitchBook \*As of June 30, 2018

#### Capital raised (\$B)



Source: PitchBook \*As of June 30, 2018

#### **MBA**

0





#### Capital raised (\$B)





# Serial entrepreneurs

Methodology: Our definition of serial founder is an entrepreneur who founded two or more separate companies that garnered a first round of venture financing within the timeframe specified earlier—January 1, 2006 to June 30, 2018. In the tables below, you'll note that some capital raised amounts are blank. That is because the round amount is unknown at this point in time.

### Top 15 undergrad programs

#### Capital Rank University Entrepreneurs Companies raised (\$B) Stanford 1 179 172 \$5.0 University 2 **UC** Berkeley 168 162 \$5.4 3 MIT 154 148 \$7.1 University of 4 \$5.2 137 133 Pennsylvania Harvard 5 133 127 \$4.6 University \$2.5 6 Yale University 105 99 7 Cornell Un