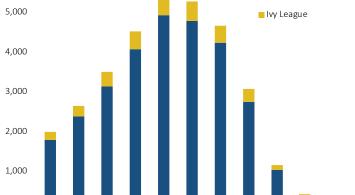

ool | 2             | 2         | \$3.6                | +1            |
| 9(T) | Ucla                                      | UCLA                                | 2             | 2         | \$0.3                | +1            |
| 9(T) | <b>A</b>                                  | Northwestern University             | 2             | 2         | \$1.1                | Not ranked    |
| 9(T) | WASH                                      | Washington University               | 2             | 1         | \$0.3                | +1            |
| 9(T) | P                                         | Pepperdine University               | 2             | 2         | \$0.6                | +1            |



# lvy League vs. non-lvy

### Undergraduate

Company count

# 6,000 ■ Non-Ivy League 5,000



2008 2009 2010 2011 2012 2013 2014 2015 2016 2017 2018\*

Source: PitchBook \*As of June 30, 2018

#### Capital raised (\$B)



Source: PitchBook \*As of June 30, 2018

#### **MBA**

0





#### Capital raised (\$B)





# Serial entrepreneurs

Methodology: Our definition of serial founder is an entrepreneur who founded two or more separate companies that garnered a first round of venture financing within the timeframe specified earlier—January 1, 2006 to June 30, 2018. In the tables below, you'll note that some capital raised amounts are blank. That is because the round amount is unknown at this point in time.

### Top 15 undergrad programs

#### Capital Rank University Entrepreneurs Companies raised (\$B) Stanford 1 179 172 \$5.0 University 2 **UC** Berkeley 168 162 \$5.4 3 MIT 154 148