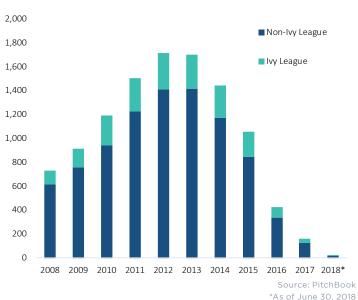

# Introduction

As summer winds down, the school year's onset is growing uncomfortably close. Whether nostalgia or indifference cloaks memories of schooling, formal education is undeniably one of the most formative periods in any person's life. It is perhaps even more so for those that work in industries that are as human capital-intensive as venture capital. Accurate information is hard to come by in private markets in general, and even more so, arguably, in the realm of startups and their backers. Amid that scarcity, relationships are even more critical. Tapping networks remains perhaps the most trusted recourse to finding not only the right people with whom to launch a new venture, but also the right providers of needed capital. And thanks to demographics, biases and more, the people you went to university or graduate programs with remain a key component in your network. The evidence of the power of such networks is clear in the following pages, as we rank multiple university programs by their production of entrepreneurs that have gone on to raise a round of venture funding. We include multiple criteria and also delineate between undergraduate and MBA programs, the better to illustrate how such networks remain key even at smaller programs. Of course, it is important to note that the types and reputation of certain programs will also draw in the types of people that go on to launch startups, thus skewing trends to a certain degree. However, that is why we also provide a handy tally of shifts in rankings, as thereby it is easier to see just how much certain schools have crept up over the years. One last note: All data in this report is from the start of 2006 through the end of June 30, 2018. We hope you find these rankings intriguing and useful; if you have any questions, please feel free to reach out to reports@pitchbook.com.