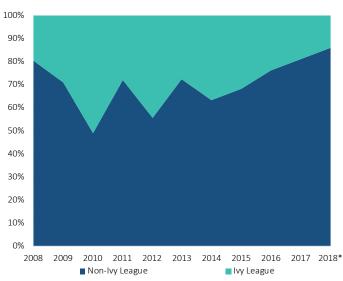

# Introduction

As summer winds down, the school year's onset is growing uncomfortably close. Whether nostalgia or indifference cloaks memories of schooling, formal education is undeniably one of the most formative periods in any person's life. It is perhaps even more so for those that work in industries that are as human capital-intensive as venture capital. Accurate information is hard to come by in private markets in general, and even more so, arguably, in the realm of startups and their backers. Amid that scarcity, relationships are even more critical. Tapping networks remains perhaps the most trusted recourse to finding not only the right people with whom to launch a new venture, but also the right providers of needed capital. And thanks to demographics, biases and more, the people you went to university or graduate programs with remain a key component in your network. The evidence of the power of such networks is clear in the following pages, as we rank multiple university programs by their production of entrepreneurs that have gone on to raise a round of venture funding. We include multiple criteria and also delineate between undergraduate and MBA programs, the better to illustrate how such networks remain key even at smaller programs. Of course, it is important to note that the types and reputation of certain programs will also draw in the types of people that go on to launch startups, thus skewing trends to a certain degree. However, that is why we also provide a handy tally of shifts in rankings, as thereby it is easier to see just how much certain schools have crept up over the years. One last note: All data in this report is from the start of 2006 through the end of June 30, 2018. We hope you find these rankings intriguing and useful; if you have any questions, please feel free to reach out to reports@pitchbook.com.