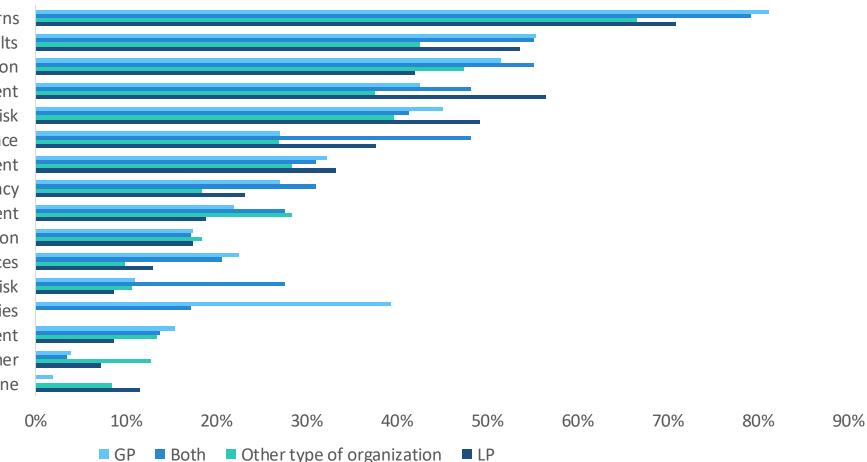

#### Drivers of sustainable investing programs

### Many positive forces leading to sustainable investments

Environmental and/or social concerns Improved long-term investment results **Diversity & inclusion** Risk management Brand or reputational risk Corporate governance Employee engagement and recruitment Operational efficiency Competitive environment Regulation External stakeholder preferences Cyber risk Portfolio companies Cost management Other None