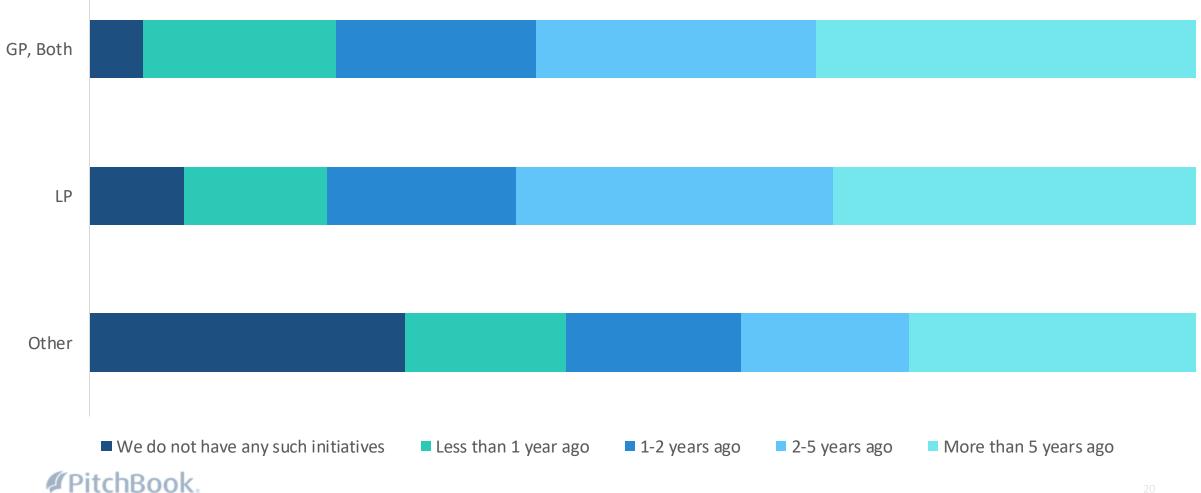

■ Yes, all of our investment work is impact ■ Yes, but not all of our investment work is impact ■ No, but we are developing an impact strategy ■ No

Timeline of sustainable investing initiatives by participant type

Sustainable investing still nascent within the industry with nearly half of respondents' programs having been started less than two years ago

Proportion of current or prospective clients raising sustainable investment topics Asked to Other respondents, a broader view of market participant engagement