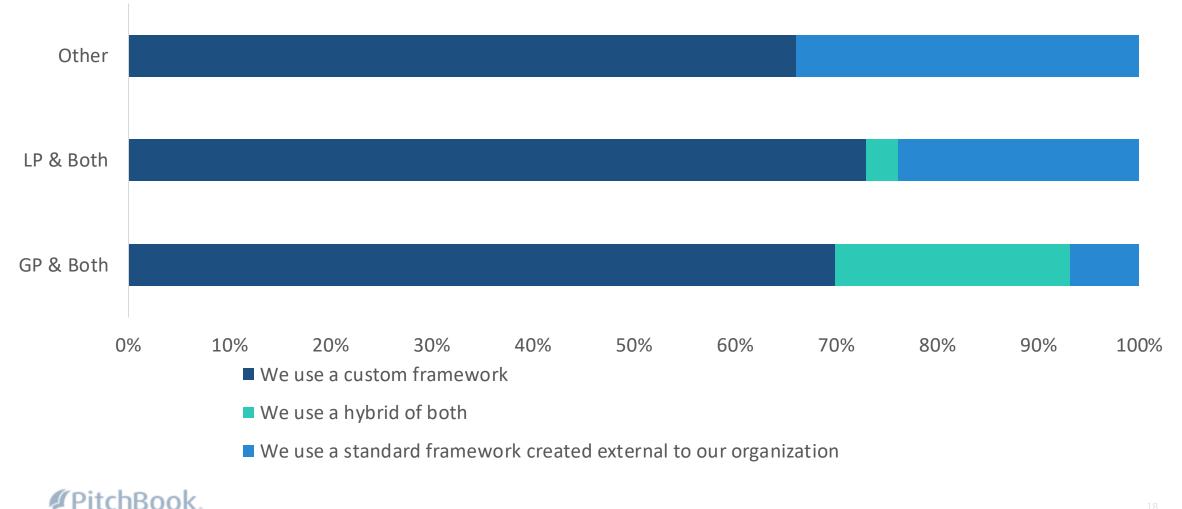

#### Impact measurement approach by respondent type

## With measurement and data as a big challenge, organizations have had to design their own methods

Proportion of LPs, GPs and SPs that offer, allocate to, or evaluate impact investment strategies Survey bias is evident here with such a high percent of dedicated impact investors. Many would be surprised that there are so many.

■ Yes, all of our investment work is impact ■ Yes, but not all of our investment work is impact ■ No, but we are developing an impact strategy ■ No

Timeline of sustainable investing initiatives by participant type