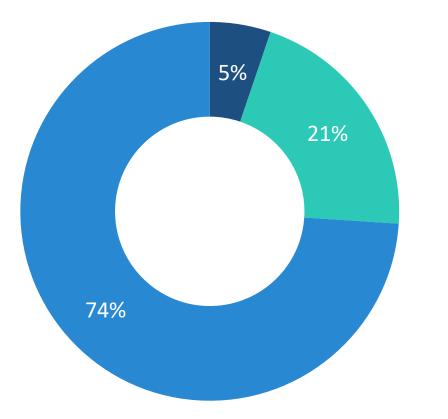

#### No

No, but we have plans to create one

- No, but we will launch a framework in the next 6 months
- Yes, and we are satisfied with our approach
- Yes, but we are on a path toward doing more

Proportion of GPs that require portfolio companies to focus on financially material ESG factors Despite 74% of GPs having an ESG risk factor framework, only 25% of GPs require portfolio companies to focus on ESG risk factors