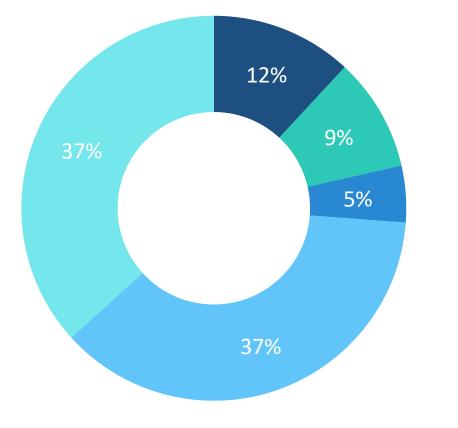

# Only 37% of GPs are satisfied with their approach, but 37% of GPs are going to be increasing their attention on ESG risk factors

#### No

No, but we have plans to create one

- No, but we will launch a framework in the next 6 months
- Yes, and we are satisfied with our approach
- Yes, but we are on a path toward doing more

Proportion of GPs that require portfolio companies to focus on financially material ESG factors Despite 74% of GPs having an ESG risk factor framework, only 25% of GPs require portfolio companies to focus on ESG risk factors