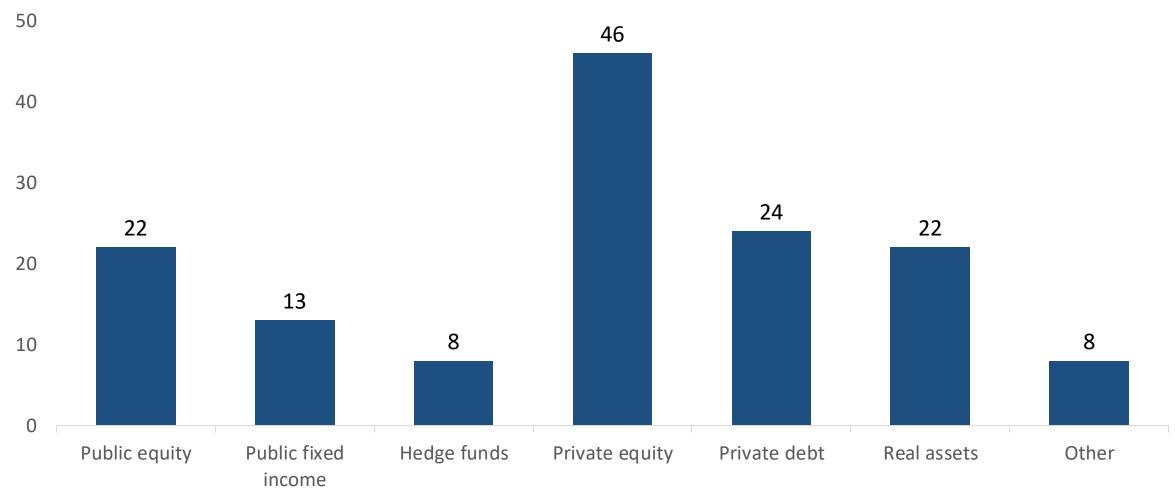

#### LP's sustainable investment program focus by asset class

Private equity is the area in their portfolio where most LPs most commonly have sustainable investing as a focus; it is rare to have a whole portfolio invested this way