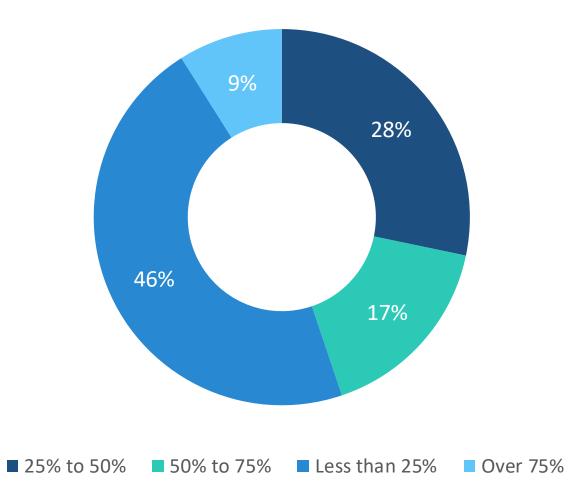

#### LP's sustainable investment program focus by asset class

Private equity is the area in their portfolio where most LPs most commonly have sustainable investing as a focus; it is rare to have a whole portfolio invested this way

LP's prioritization scale between performance and sustainability, number of respondents Few consider only performance or only sustainability factors to be important; the skew remains closer to performance for most