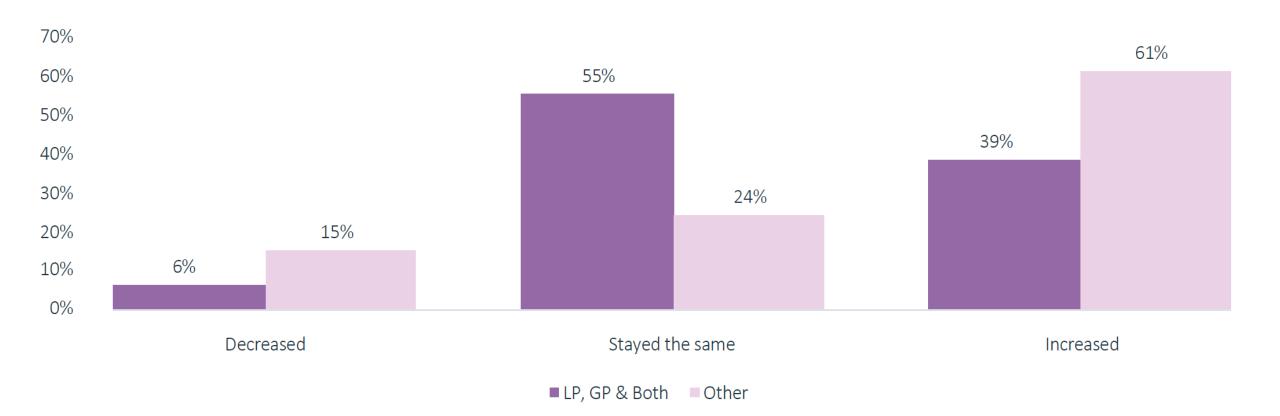

#### Sustainable investment in 2020

### More commitment to the space during the current crises

Perception of increased interest in sustainable investment in the last three years

Interest is growing and so is the response from GPs; very few have seen interest decline