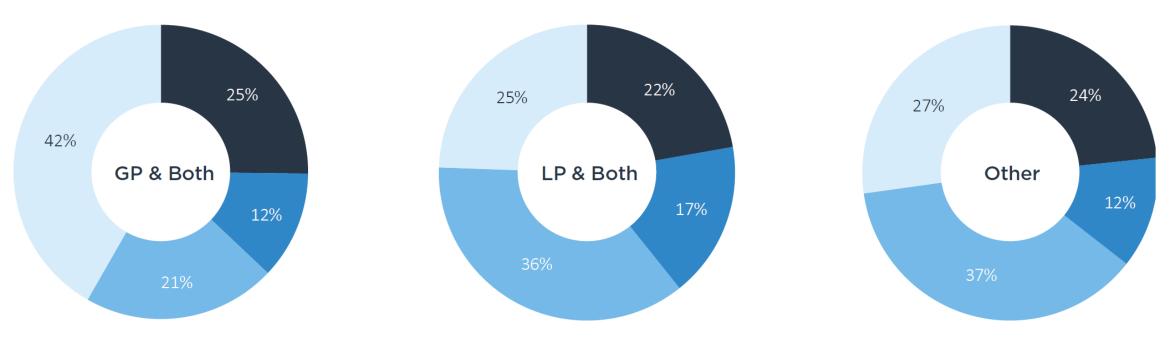

#### Biggest sustainable investment challenges by participant type

# Measurement and data continue to be the most challenging sustainable investment issues

- Unclear how to define and measure impact outcomes
- The investable opportunity is too small/narrow
- Staff understanding of sustainability is lacking (LPs & Other)
- Product offerings do not align with the type of sustainability sought (LPs & Other)
- Reporting burden to LPs is high (GPs)
- Perceptions of potential negative impact on returns
- Other
- Lack of robust data on ESG factors for private equity companies
- Lack of incentive to shift existing approach
- Investment team understanding of sustainability is lacking (GPs)
- Difficulty finding top-tier GPs willing to meet reporting requirements (LPs & Other)
- Difficulty incorporating the strategies into the overall asset allocation/approach
- Creating product that will attract enough investors
- Cost