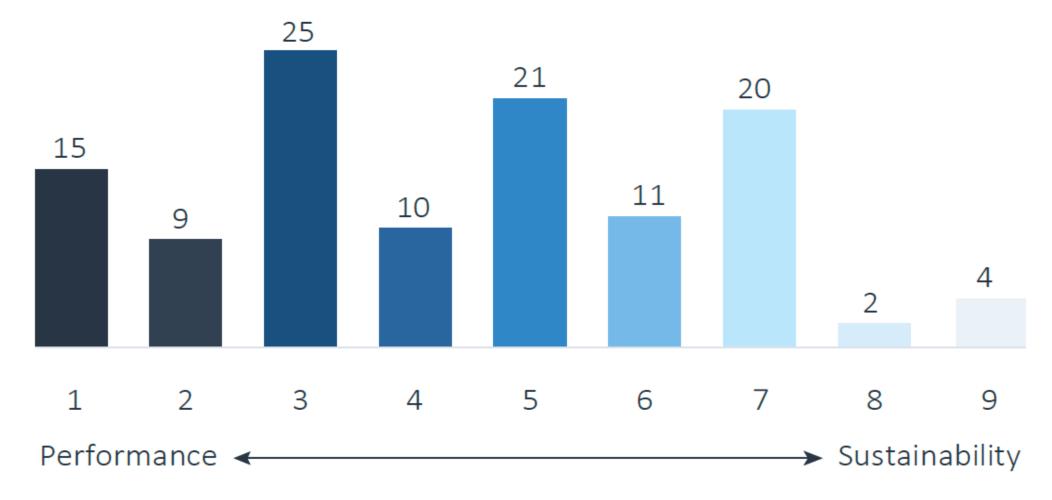

LP's prioritization scale between performance and sustainability, number of respondents Few consider only performance or only sustainability factors to be important; the skew remains closer to performance for most