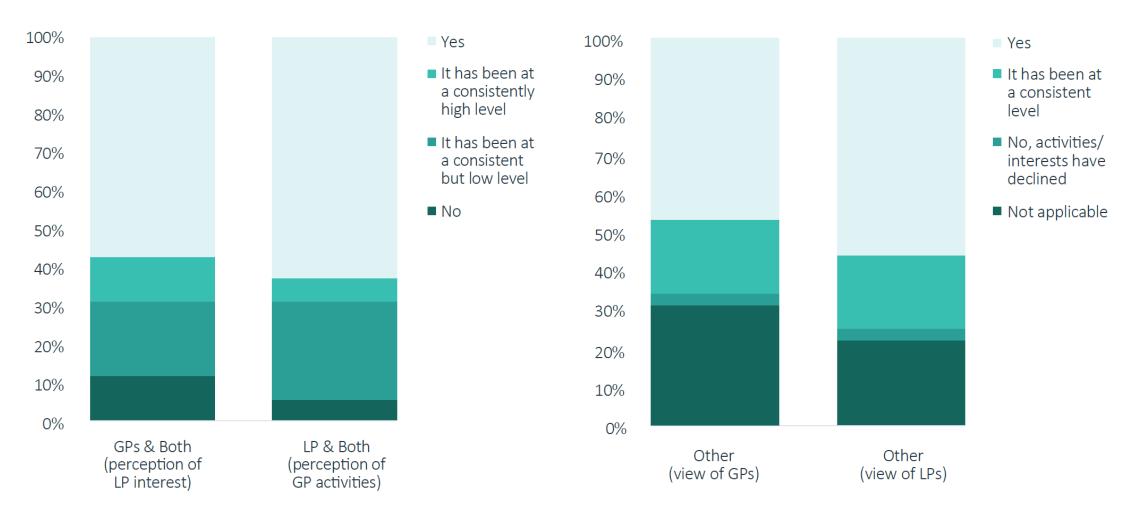

Sustainable investing still nascent within the industry with nearly half of respondents' programs having been started less than two years ago

Proportion of current or prospective clients raising sustainable investment topics Asked to Other respondents, a broader view of market participant engagement