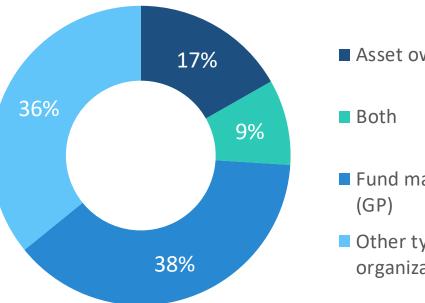

## Survey respondents by participant type 650 started the survey, 368 completed it

#### 2020 started surveys by participant type

Asset owner (LP)

- Fund manager
- Other type of organization