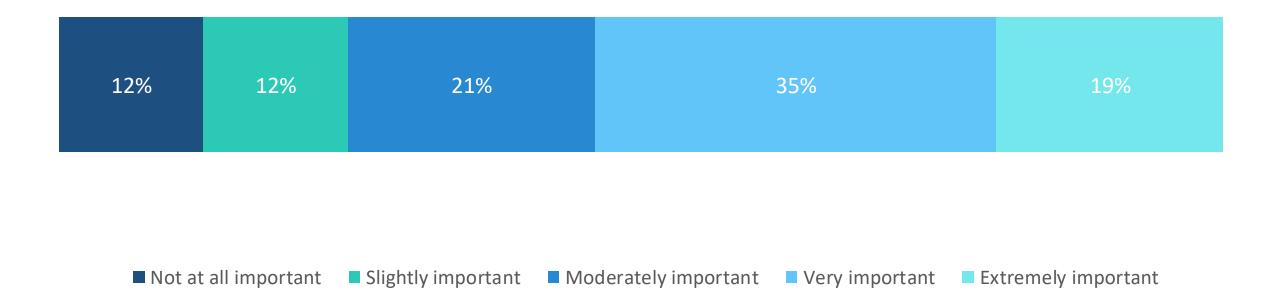

Importance of asset managers considering financially material ESG risk factors

Asked to all who evaluate fund managers, more than half feel it is very to extremely important that GPs consider financially material ESG risk factors when managing portfolio companies