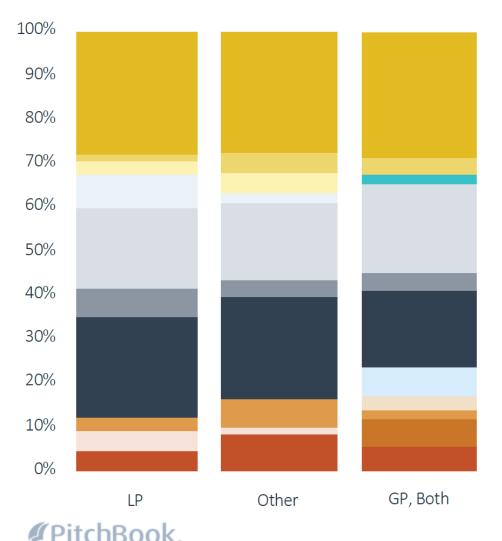

#### Biggest sustainable investment challenges by participant type

# Measurement and data continue to be the most challenging sustainable investment issues

- Unclear how to define and measure impact outcomes
- The investable opportunity is too small/narrow
- Staff understanding of sustainability is lacking (LPs & Other)
- Product offerings do not align with the type of sustainability sought (LPs & Other)
- Reporting burden to LPs is high (GPs)
- Perceptions of potential negative impact on returns
- Other
- Lack of robust data on ESG factors for private equity companies
- Lack of incentive to shift existing approach
- Investment team understanding of sustainability is lacking (GPs)
- Difficulty finding top-tier GPs willing to meet reporting requirements (LPs & Other)
- Difficulty incorporating the strategies into the overall asset allocation/approach
- Creating product that will attract enough investors
- Cost