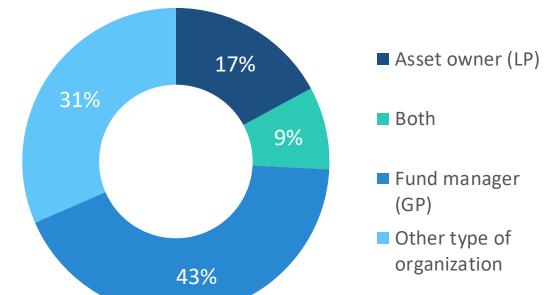

## Survey respondents by participant type 650 started the survey, 368 completed it

#### 2020 completed surveys by participant type