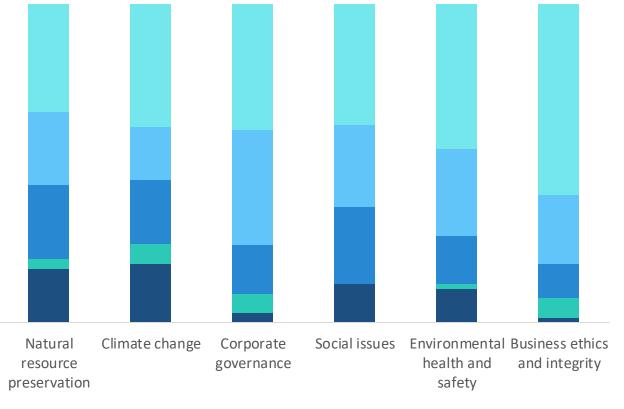

#### Areas of focus for current sustainable investment programs

# Rating the importance of certain sustainability program focus areas, 5 is extremely important

**GP** responses Natural Climate Corporate Social issues Environmental Business ethics and resource change governance health and preservation safety integrity

**1 2 3 4 5** 

LP responses

**1 2 3 4 5** 