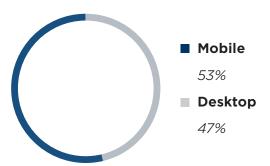

### Desktop vs. Mobile audience

1- Premium Leaderboard

460px-120px

2- Skyscraper

160 x 420

3- Square Ad

160 x 160

4- Horizontal Banner