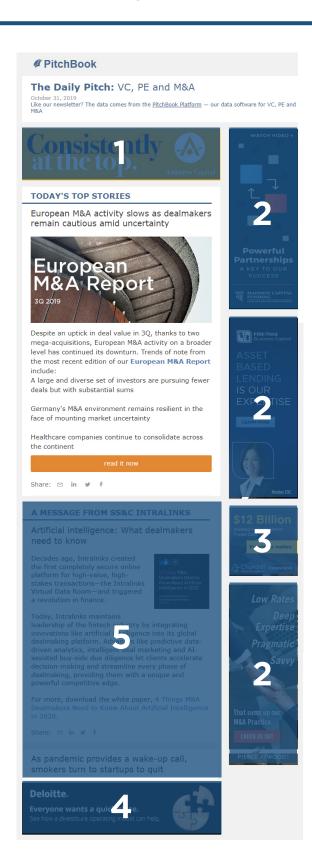

# The Daily Pitch Newsletter

Full reporting
Full PDF reporting
includes open rates,
impressions and clicks

910K+ subscribers

5.4M emails sent per week

2.3x pass-along rate

### Desktop vs. Mobile audience

1- Premium Leaderboard

460px-120px

2- Skyscraper

160 x 420

3- Square Ad

160 x 160

4- Horizontal Banner

460 x 120

5- Sponsored Content

see page 12