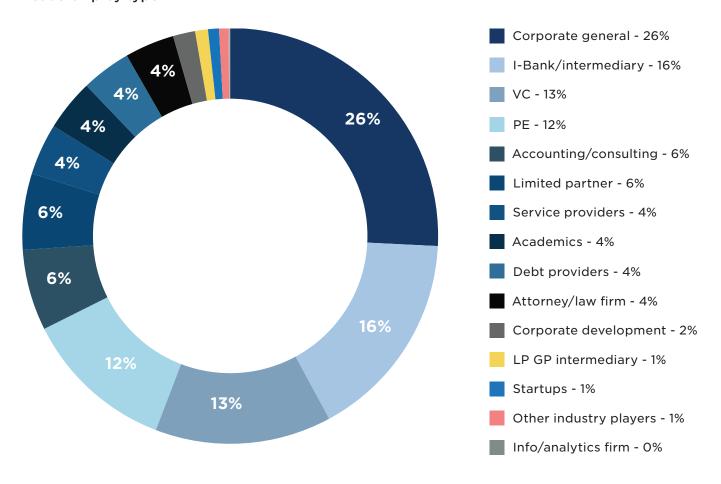

### Overall readership by title

MD/Partner: 27.90% | C-level or President: 28.80% | VP, SVP/EVP 14.00% | Manager or Attorney: 10.70% Analyst/Associate: 7.50% | Founder/Owner: 6.90% | Chairman/Board Member 4.20%