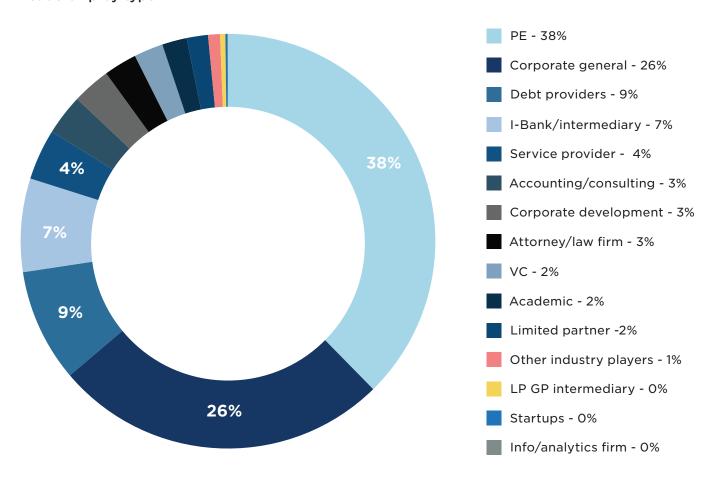

# **Newsletter Readership (110K+ subscribers)**

### PE edition readership by title

C-level or President: 23% | VP/SVP/EVP: 20% | Director/MD/Executive: 18% | Associate/Analyst: 12% Partner/Principal: 11% | Chairman/Board Member: 6% | Founder: 5% | Manager: 3% | Advisor: 1% | Attorney: 1%