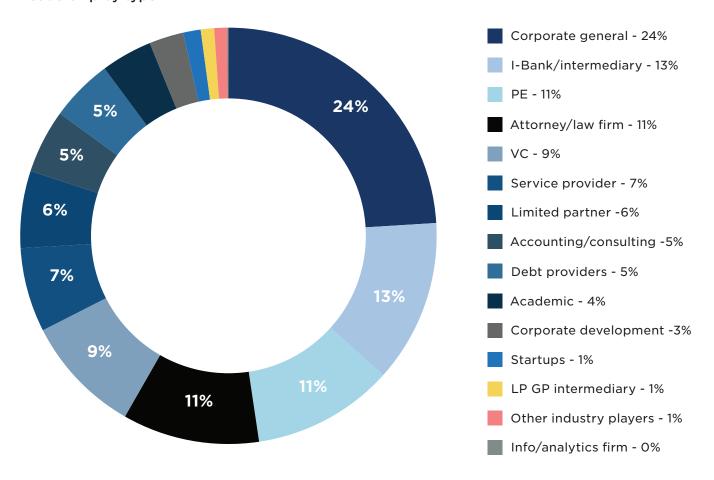

# Overall Newsletter Readership (910K+)

### Overall readership by title

MD/Partner: 27.90% | C-level or President: 28.80% | VP, SVP/EVP 14.00% | Manager or Attorney: 10.70% Analyst/Associate: 7.50% | Founder/Owner: 6.90% | Chairman/Board Member 4.20%