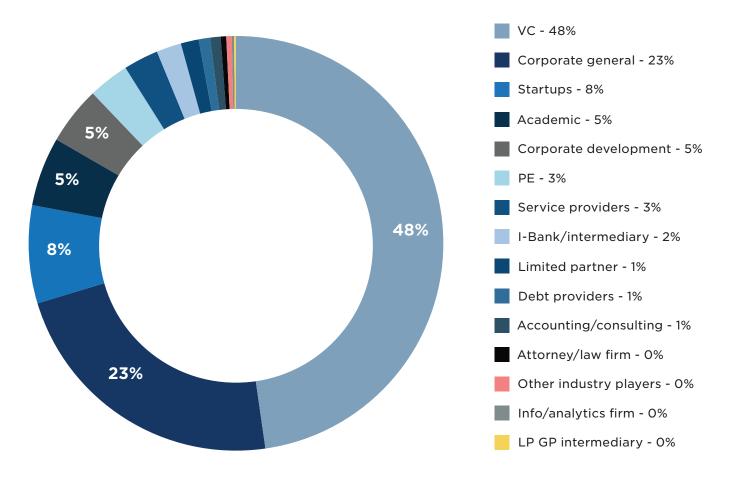

# **Newsletter Readership (140K+ subscribers)**

### VC edition readership by title

C-level or President: 51% | VP/SVP/EVP: 17% | Founder: 12% | Director/MD/Executive: 6% | Partner/Principal: 4% Chairman/Board Member: 4% | Associate/Analyst: 2% | Manager: 2% | Attorney: 2% | Advisor: 1%