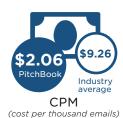

# The Daily Pitch Newsletter

Full reporting
Full PDF reporting
includes open rates,
impressions and clicks

910K+ subscribers

5.4M emails sent per week

2.3x pass-along rate