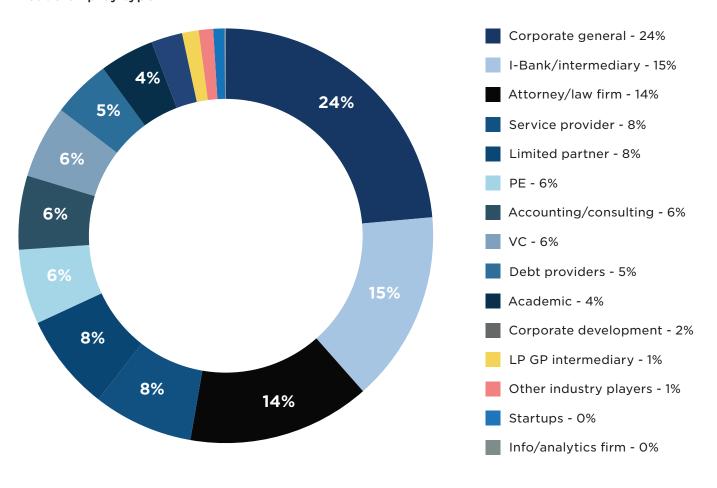

# **Newsletter Readership (635K+ subscribers)**

### PE, VC, M&A edition readership by title

C-level or President: 24% | Director/MD/Executive: 20% | Partner/Principal: 16% | VP/SVP/EVP: 13% Associate/Analyst: 8% | Founder: 6% | Manager: 5% | Chairman/Board Member: 4% | Attorney: 2% | Advisor: 2%