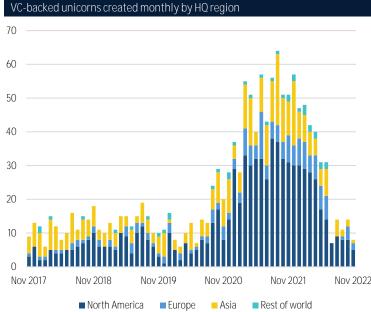

raise record-breaking funds. At the same time, as the refinancing window remains closed for overleveraged companies, distressed ratios will begin to rise, re-establishing a market space for the "vulture capital" firms to thrive.

#### Institutional Research Group

#### Analysis

#### Parker Dean

Associate Quantitative Research Analyst parker.dean@pitchbook.com

pbinstitutionalresearch@pitchbook.com



Note: All data in this report is as of November 30, 2022, unless noted otherwise

Source: LCD

#### Overview



Monthly global mega-fund capital raised (\$B) by type

One-year change select commodities





Note: Mega-funds include VC funds of \$500M+ or debt, PE, real assets, or real estate funds of \$5B+.









Sources: FRED, Tullett Prebon

Source: Morningstar

#### Equity markets







#### Largest PE- and VC-backed public listings in November

| - J                           | <u> </u>    |         |                 |                  |                        |            |  |
|-------------------------------|-------------|---------|-----------------|------------------|------------------------|------------|--|
| Company                       | Date        | Backing | Valuation (\$B) | Exchange: ticker | Industry               | HQ country |  |
| AtourHotel                    | November 11 | VC      | \$4.3           | NAS: ATAT        | Consumer prod. & serv. | China      |  |
| Zibuyu Group                  | November 11 | VC      | \$3.9           | HKG: 02420       | Consumer prod. & serv. | China      |  |
| Giant Biogene                 | November 3  | VC