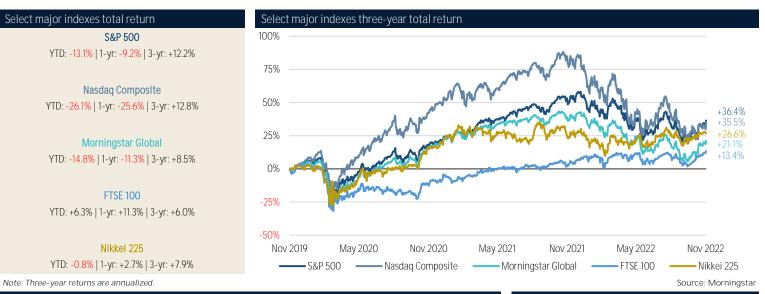

#### Equity markets

#### Equity markets

- Morningstar Global ex-US

Source: Morningstar

Source: Morningstar

Growth

outperform

-14.2%

46.0%

#### Select indexes total return

| Index     Nov     Priority     Type     29years     3yyears     4yyears     5yyears     5yyear                                                                                                                                                                                                                                                                                                        |
|-------------------------------------------------------------------------------------------------------------------------------------------------------------------------------------------------------------------------------------------------------------------------------------------------------------------------------------------------------------------------------------------------------------------------------------------------------------------------------------------------------------------------------------------------------------------------------------------------------------------------------------------------------------------------------------------------------------------------------------------------------------------------------------------------------------------------------------------------------------------------------------------------------------------------------------------------------------------------------------------------------------------------------------------------------------------------------------------------------------------------------------------------------------------------------------------------------------------------------------------------------------------------------------------------------------------|
| SAP 500     55%     3.63%     -13/0%     -921%     7.77%     10.97%     12.18%     10.98%     13.34%     9.79%       SAP 500 Growth     510%     -11.5%     22.58%     21.69%     22.47%     11.49%     12.70%     18.27%     14.49%     10.36%       SAP 500 Value     6.02%     -1.74%     22.68%     22.48%     10.27%     10.27%     16.27%     14.62%     17.45%     83.68%       Russell 2000     2.34%     2.71%     -14.91%     -3.01%     3.03%     6.44%     6.70%     5.45%     10.31%     9.42%     8.99%       Guts STOX 50     10.31%     14.36%     -3.02%     2.81%     10.90%     6.55%     10.58%     7.05%     8.70%     0.69%       STOX Europe 600     7.75%     4.03%     10.40%     10.60%     5.55%     4.16%     6.10%     7.17%     17.7%       FTSE 250     7.15%     4.12%     -0.52%     3.39%     1.66%     3.13%     3.67%       Nikke 25     1.41%     0.43%     -0.26%     2.56%                                                                                                                                                                                                                                                                                                                                                                                                 |
| S&P 500 Growth     510%     -115%     -2358%     -2169%     1247%     1149%     12.7%     14.48%     10.36%       Sxep 500 Value     6.02%     8.20%     -13.4%     5.59%     12.92%     8.79%     10.57%     8.81%     11.54%     8.86%       Nasdaq 100     5.62%     -1.74%     25.69%     -2.81%     -0.21%     13.63%     15.72%     14.62%     17.49%     13.68%       Russell 2000     2.34%     2.71%     14.91%     -13.01%     30.33%     6.44%     6.70%     5.45%     0.158     7.06%     8.70%     6.07%       STOXX Europe 600     6.76%     6.00%     -9.79%     -4.95%     6.31%     2.60%     5.33%     2.62%     4.78%     3.47%     5.12%       FTSE 100     7.12%     4.63%     -0.29%     -12.01%     3.81%     5.95%     4.16%     6.05%     4.03%     0.00%     6.87%     0.38%     6.32%     1.03%     1.02%       FTSE 250     7.15%     4.12%     2.11%     7.11%     1.02%     3.68%     <                                                                                                                                                                                                                                                                                                                                                                                             |
| S&P 500 Value     6.02%     8.20%     -1.36%     5.59%     12.92%     8.79%     10.51%     8.81%     11.54%     8.86%       Nasda 100     5.62%     -1.74%     25.69%     -24.81%     0.21%     18.22%     15.72%     14.42%     17.4%     18.58%       Russell 2000     2.34%     2.71%     14.91%     -1.01%     3.03%     6.44%     6.70%     5.65%     10.38%     8.70%     6.05%     5.53%     2.62%     4.73%     8.71%     5.12%       STOX Europe 600     6.76%     6.00%     9.79%     4.49%     0.90%     6.55%     10.58%     1.68%     3.37%     5.12%       FTSE 260     7.31%     1.24%     61.62%     7.14%     120%     3.81%     6.83%     7.68%     6.69%     7.39%     10.00%       FTSE 260     1.41%     0.43%     2.41%     14.33%     4.63%     2.66%     8.34%     1.68%     6.31%     6.69%     7.89%     6.32%     7.67%       FTSE 260     1.41%     0.43%     2.26%     2.50%                                                                                                                                                                                                                                                                                                                                                                                                         |
| Nasdaq 100     5.62%     -1.74%     -25.69%     -24.81%     -0.21%     13.62%     15.72%     14.62%     17.49%     13.58%       Russell 2000     2.34%     2.71%     -14.91%     -13.01%     3.03%     6.44%     6.70%     5.45%     10.13%     9.42%     8.99%       Euro S10XX 50     10.31%     14.36%     -3.02%     2.81%     10.90%     6.55%     10.58%     7.06%     6.00%     -7.75%     4.43%     6.26%     1.74%     3.02%     2.81%     10.90%     5.33%     2.62%     4.76%     3.47%     5.12%       STOXX Europe 600     7.71%     1.24%     -16.25%     -12.54%     1.91%     -0.52%     3.39%     1.68%     7.05%     10.39%     10.00%       FTSE 100     7.15%     4.12%     2.31%     7.11%     12.01%     3.81%     5.59%     4.16%     6.69%     7.38%     0.08       Nikke 125     1.41%     -0.43%     2.507%     14.63%     -0.62%     5.35%     0.23%     7.67%       Hong Kong HSI     2.667%                                                                                                                                                                                                                                                                                                                                                                                          |
| Russell 2000     2.34%     2.71%     14.91%     -13.01%     3.03%     6.44%     6.70%     5.45%     10.13%     9.42%     8.99%       Euro STOXX 50     10.31%     14.36%     -3.02%     2.81%     10.90%     6.55%     10.88%     7.06%     8.70%     6.03%       STOXX Europe 600     6.76%     6.00%     -9.79%     4.49%     6.31%     2.60%     5.33%     2.62%     4.78%     3.47%     5.12%       FTSE 100     7.12%     4.63%     6.28%     11.44%     14.03%     4.60%     5.96%     4.60%     5.05%     4.06%     5.05%     1.08%     0.08       FTSE 250     7.15%     4.12%     2.31%     7.11%     12.01%     3.81%     5.59%     4.16%     6.69%     7.38%     0.08       Ntkel 225     11.41%     0.43%     -0.02%     2.507%     1.58%     0.23%     0.23%     0.24%     1.59%     0.33%     6.61%     3.11%     3.55%       Morningstar US Growth     3.54%     3.33%     14.39%     1.13%     1.                                                                                                                                                                                                                                                                                                                                                                                                 |
| Euro STOXX 50     10.31%     14.36%     -3.02%     2.81%     10.90%     6.55%     10.58%     7.06%     8.70%     6.05%       STOXX Europe 600     6.76%     6.00%     9.79%     -4.95%     6.31%     2.60%     5.33%     2.62%     4.78%     3.47%     5.12%       FTSE 100     7.12%     4.63%     6.28%     11.34%     14.03%     4.60%     5.96%     4.60%     6.55%     6.33%     2.62%     4.78%     3.47%     5.12%       FTSE 250     7.13%     1.24%     -16.25%     -12.5%     1.91%     -0.52%     3.39%     1.68%     7.68%     0.69%     7.38%     0.09       Nikke 225     1.41%     -0.29%     -26.67%     -25.07%     -14.63%     -0.62%     5.35%     0.23%     7.15%     3.11%     3.58%       Morningstar US     6.43%     3.38%     -14.39%     -10.2%     5.99%     10.21%     11.3%     10.39%     12.36%     9.61%       Morningstar US arege Cap     5.43%     3.31%     13.33%     -11.2%     5.99%                                                                                                                                                                                                                                                                                                                                                                                       |
| STOXX Europe 600     6.76%     6.07%     -4.97%     -6.37%     2.60%     5.33%     2.62%     4.78%     3.47%     5.12%       FTSE 100     7.12%     4.63%     6.28%     11.34%     14.03%     4.60%     5.96%     4.60%     6.55%     6.93%     7.17%       FTSE 250     7.13%     1.24%     -16.25%     -12.54%     1.91%     -0.52%     3.39%     1.68%     6.55%     6.93%     0.00%       Nikkel 225     1.11%     0.43%     -2.567%     14.63%     6.55%     4.16%     6.69%     7.37%     0.08       Nikkel 225     1.11%     0.43%     -0.26%     2.507%     14.63%     0.62%     5.35%     0.23%     7.67%     1.68%     1.08%     1.02%     3.36%     1.02%     3.43%     0.21%     11.5%     10.39%     1.03%     9.66%       Morningstar US Growth     3.54%     -0.66%     3.34%     10.24%     15.5%     10.39%     10.28%     13.28%     9.66%       Morningstar US Aule     6.06%     9.15%     1.14%                                                                                                                                                                                                                                                                                                                                                                                              |
| FTSE 100     7.12%     4.63%     6.28%     11.34%     14.03%     4.60%     5.96%     4.60%     6.55%     6.93%     7.17%       FTSE 250     7.31%     1.24%     -16.25%     -12.54%     1.91%     -0.52%     3.39%     1.68%     7.50%     10.39%     10.00%       FTSE 250     7.15%     4.12%     2.31%     7.11%     12.01%     3.81%     5.59%     4.16%     6.69%     7.38%     0.08       Nikkel 225     1.41%     0.43%     -0.84%     2.75%     4.85%     9.36%     7.88%     6.32%     13.58%       FTSE China A50     1.41%     0.43%     -0.62%     5.55%     0.03%     7.67%       Morningstar US     6.60%     3.38%     -16.39%     3.11%     1.11%     1.14%     1.56%     0.03%     2.96%     9.05%     0.021%     1.15%     10.03%     9.66%     9.66%     9.66%     9.66%     9.66%     9.66%     9.66%     9.66%     9.66%     9.66%     9.66%     9.66%     9.66%     9.66%     9.66%                                                                                                                                                                                                                                                                                                                                                                                                         |
| FTSE 250     7.31%     1.24%     -16.25%     -12.54%     1.91%     -0.52%     3.39%     1.68%     7.50%     10.39%     10.00%       FTSE 350     7.15%     4.12%     2.31%     7.11%     12.01%     3.81%     5.59%     4.16%     6.69%     7.38%     0.03       Nikkel 225     1.41%     0.43%     -0.84%     2.75%     4.85%     8.36%     7.88%     6.32%     13.58%       FTSE China A60     14.51%     -10.29%     -26.67%     -25.07%     -14.63%     -0.62%     5.35%     0.23%     7.67%       Hong Kong HSI     26.62%     -6.60%     20.52%     -20.78%     -15.98%     -10.96%     -8.48%     -8.61%     -1.68%     3.11%     3.95%       Morningstar US Growth     3.54%     -3.06%     -31.39%     11.02%     5.66%     8.34%     11.11%     11.14%     13.32%     9.66%       Morningstar US Crowth     3.34%     -3.05%     10.34%     15.76%     9.023%     11.02%     13.32%     9.66%       Morningstar US Large Cap                                                                                                                                                                                                                                                                                                                                                                            |
| FTSE 350     7.15%     4.12%     2.31%     7.11%     12.01%     3.81%     5.59%     4.16%     6.69%     7.38%     0.08       Nikkel 225     1.41%     0.43%     -0.84%     2.75%     4.85%     8.36%     7.88%     6.32%     13.58%       FTSE China A50     14.51%     -10.29%     -26.67%     -25.07%     -14.63%     -0.62%     5.35%     0.23%     7.67%       Hong Kong HSI     26.62%     -6.80%     -20.52%     -20.78%     -10.96%     -8.48%     -8.61%     -1.68%     3.11%     3.95%       Morningstar US Crowth     3.54%     -3.06%     -31.3%     -11.02%     5.97%     10.21%     11.97%     10.39%     12.08%     9.06%     9.65%     9.65%     9.65%     9.65%     9.65%     9.65%     9.65%     9.65%     9.65%     9.65%     9.65%     9.65%     9.65%     9.65%     9.65%     9.65%     9.65%     9.65%     9.65%     9.65%     9.65%     9.65%     9.65%     9.65%     9.65%     9.65%     9.65%     9.65%                                                                                                                                                                                                                                                                                                                                                                                   |
| Nikkei 2251.41%0.43%-0.84%2.75%4.85%8.36%7.88%6.32%13.58%FTSE China A5014.51%-10.29%-26.67%-26.07%-26.07%-10.62%5.35%0.23%7.67%Hong Kong HSI26.62%-6.80%-20.52%-20.78%-15.98%-10.96%-8.48%-8.61%-1.68%3.11%3.95%Morningstar US5.43%3.38%-14.39%-11.02%5.99%10.21%11.59%10.39%12.98%10.03%9.84%Morningstar US alue6.08%9.19%3.31%-11.02%5.82%10.57%12.03%11.22%9.06%9.66%9.96%Morningstar US large Cap5.1%2.96%-15.31%-11.99%5.82%10.57%12.03%11.02%13.32%9.66%9.57%Morningstar US large Cap Growth4.34%0.30%34.58%-11.99%5.82%10.57%12.03%11.02%13.32%9.66%9.57%Morningstar US Mid Cap Cap Large Cap Growth4.34%0.30%-2.66%34.94%-9.69%4.51%7.87%8.94%12.63%8.88%Morningstar US Mid Cap Cap Male6.57%4.69%-1.141%-7.72%6.90%9.81%11.26%9.52%12.64%11.65%10.63%10.63%10.63%10.63%10.63%10.63%10.63%10.63%10.63%10.63%10.63%10.63%10.63%10.63%10.63%10.63%10.63%10.63%10.63%10.63%10.63%<                                                                                                                                                                                                                                                                                                                                                                                                                           |
| FTSE China A50     14.51%     -10.29%     -26.67%     -25.07%     -14.63%     -0.62%     5.35%     0.23%     7.67%       Hong Kong HSI     26.62%     -6.80%     -20.52%     -20.78%     -15.98%     -10.96%     -8.48%     -8.61%     -1.68%     3.11%     3.95%       Morningstar US     5.43%     3.38%     -14.39%     -11.02%     5.99%     10.21%     11.59%     10.39%     12.98%     0.03%     9.84%       Morningstar US Growth     3.54%     -3.06%     3.14%     -3.191%     -5.66%     8.34%     11.11%     11.45%     13.36%     9.96%       Morningstar US Large Cap     5.21%     2.96%     -15.31%     -11.99%     5.82%     10.67%     12.03%     10.2%     8.28%     11.32%     9.66%     9.56%     9.65%     9.56%     9.65%     9.65%     9.65%     9.65%     9.65%     9.65%     9.65%     9.65%     9.65%     9.65%     9.65%     9.65%     9.65%     9.65%     9.65%     9.65%     9.65%     9.65%     9.65%     9.65%     9                                                                                                                                                                                                                                                                                                                                                               |
| Hong Kong HSI     26.62%     -6.80%     -20.78%     -15.98%     -10.96%     -8.48%     -8.61%     -1.68%     3.11%     3.95%       Morningstar US     5.43%     3.38%     -14.39%     -11.02%     5.99%     10.21%     11.59%     10.39%     12.98%     10.03%     9.84%       Morningstar US Growth     3.54%     -3.06%     -31.43%     -311%     -5.66%     8.34%     11.11%     11.46%     13.56%     9.96%       Morningstar US Value     6.08%     9.19%     3.31%     10.34%     15.27%     9.02%     9.38%     8.28%     11.32%     9.06%     9.59%       Morningstar US Large Cap     5.21%     2.96%     -15.31%     -11.99%     5.82%     10.57%     12.03%     11.02%     13.32%     9.65%     9.59%       Morningstar US Large Cap Growth     4.34%     0.30%     -34.58%     -34.94%     7.65%     4.69%     11.11%     7.72%     6.90%     9.45%     8.60%     11.11%     8.37%       Morningstar US Mid Cap     6.57%     4.69%     -11.41%     -7.72                                                                                                                                                                                                                                                                                                                                             |
| Morningstar US     5.43%     3.38%     -14.39%     -11.02%     5.99%     10.21%     11.59%     10.39%     12.98%     10.03%     9.84%       Morningstar US Growth     3.54%     -3.06%     -31.43%     -31.91%     -5.66%     8.34%     11.11%     11.14%     13.56%     9.96%       Morningstar US Value     6.08%     9.19%     3.31%     10.34%     15.27%     9.02%     9.38%     8.28%     11.32%     9.06%       Morningstar US Large Cap     5.21%     2.96%     -15.31%     -11.99%     5.82%     10.57%     12.03%     11.02%     13.32%     9.65%     9.59%       Morningstar US Large Cap Growth     4.34%     0.30%     -34.58%     -34.94%     -9.69%     4.51%     7.87%     8.94%     12.63%     8.88%       Morningstar US Mid Cap     6.57%     4.69%     -11.41%     -7.72%     6.90%     9.81%     11.26%     9.52%     12.64%     11.15%     10.46%       Morningstar US Mid Cap Value     6.79%     6.44%     2.31%     9.30%     16.74%     9.33%                                                                                                                                                                                                                                                                                                                                           |
| Morningstar US Growth<br>Morningstar US Value3.54%<br>6.08%-3.06%<br>9.19%-3.143%<br>3.19%-3.56%<br>8.143%8.34%<br>9.02%11.11%<br>9.11.14%11.36%<br>9.96%9.96%<br>9.06%Morningstar US Value6.08%<br>6.08%9.19%<br>9.21%3.31%<br>2.96%10.34%<br>1.199%15.27%<br>5.82%9.02%<br>9.03%8.28%<br>8.28%11.32%<br>1.02%9.06%<br>9.65%9.57%Morningstar US Large Cap<br>Morningstar US Large Cap Value5.21%<br>5.96%2.96%<br>10.08%-11.41%<br>3.88%-11.99%<br>3.45%5.82%<br>3.44%10.57%<br>9.65%12.03%<br>8.67%11.02%<br>8.94%12.63%<br>8.88%8.88%<br>8.88%Morningstar US Mid Cap<br>Morningstar US Mid Cap Growth<br>Morningstar US Mid Cap Growth6.57%<br>6.44%4.69%<br>2.31%-11.41%<br>9.30%-7.72%<br>6.90%6.90%<br>9.81%9.12.6%<br>9.80%12.64%<br>9.80%11.11%<br>8.37%10.46%<br>8.80%Morningstar US Mid Cap Growth<br>Morningstar US Small Cap Growth6.34%<br>2.22%-12.5%<br>2.22%-28.95%<br>2.28%-28.92%<br>2.81%-12.6%<br>4.38%6.91%<br>6.93%5.52%<br>9.16%10.03%<br>9.45%9.60%<br>9.80%9.60%<br>9.80%9.60%<br>9.80%9.60%<br>9.80%9.60%<br>9.80%9.60%<br>9.80%9.60%<br>9.80%9.60%<br>9.80%9.60%<br>9.80%9.60%<br>9.80%9.60%<br>9.80%9.60%<br>9.80%9.60%<br>9.80%9.60%<br>9.80%9.60%<br>9.80%9.60%<br>9.80%9.60%<br>9.80%9.60%<br>9.80%9.60%<br>9.80%9.60%<br>9.80%9.60%<br>9.80%9.60%<br>9.80%9.60%<br>9.80%9.60%<br> |
| Morningstar US Value     6.08%     9.19%     3.31%     10.34%     15.27%     9.02%     9.38%     8.28%     11.32%     9.06%       Morningstar US Large Cap     5.21%     2.96%     -15.31%     -11.99%     5.82%     10.57%     12.03%     11.02%     13.32%     9.65%     9.59%       Morningstar US Large Cap Growth     4.34%     0.30%     34.58%     34.94%     -9.69%     4.51%     7.87%     8.94%     12.63%     8.88%       Morningstar US Large Cap Value     5.96%     10.08%     34.89%     11.09%     4.51%     7.87%     8.94%     12.63%     8.88%       Morningstar US Mid Cap     6.57%     4.69%     -11.41%     -7.72%     6.90%     9.81%     11.26%     9.52%     12.64%     11.11%     8.77%       Morningstar US Mid Cap Growth     6.34%     0.90%     -28.14%     -27.66%     6.90%     0.60%     9.80%     12.25%     12.30%     10.80%     10.80%     10.80%     10.80%     10.60%     9.80%     12.25%     10.80%     10.80%     10.80%     10.80%                                                                                                                                                                                                                                                                                                                                    |
| Morningstar US Large Cap     5.21%     2.96%     -15.31%     -11.99%     5.82%     10.57%     12.03%     11.02%     13.32%     9.65%       Morningstar US Large Cap Growth     4.34%     0.30%     -34.58%     -34.94%     -9.69%     4.51%     7.87%     8.94%     12.63%     8.88%       Morningstar US Large Cap Value     5.96%     10.08%     3.88%     11.09%     14.30%     8.67%     9.45%     8.60%     11.11%     8.37%       Morningstar US Mid Cap     6.57%     4.69%     -11.41%     -7.72%     6.90%     9.81%     11.26%     9.52%     12.64%     11.64%       Morningstar US Mid Cap Growth     6.34%     0.90%     -28.14%     -27.66%     -6.92%     6.99%     10.60%     9.80%     12.25%     10.82%       Morningstar US Mid Cap Value     6.79%     6.44%     2.31%     9.30%     16.74%     9.33%     9.16%     5.52%     10.05%     10.05%     10.09%     4.38%     6.29%     6.91%     5.52%     10.05%     10.05%     10.09%     5.29%     12.16%     0.48%<                                                                                                                                                                                                                                                                                                                            |
| Morningstar US Large Cap Growth   4.34%   0.30%   -34.58%   -34.94%   -9.69%   4.51%   7.87%   8.94%   12.63%   8.88%     Morningstar US Large Cap Value   5.96%   10.08%   3.88%   11.09%   14.30%   8.67%   9.45%   8.60%   11.11%   8.37%     Morningstar US Mid Cap   6.57%   4.69%   -11.41%   -7.72%   6.90%   9.81%   11.26%   9.52%   12.64%   11.15%   10.82%     Morningstar US Mid Cap Growth   6.34%   0.90%   -28.14%   -27.66%   -6.92%   6.99%   10.60%   9.80%   12.25%   10.82%   10.82%     Morningstar US Mid Cap Growth   6.34%   0.90%   -28.14%   -27.66%   -6.92%   6.99%   10.60%   9.80%   12.25%   10.82%   10.82%   10.82%   10.82%   10.82%   10.82%   10.82%   10.82%   10.82%   10.82%   10.82%   10.82%   10.82%   10.82%   10.82%   10.82%   10.82%   10.82%   10.82%   10.82%   10.82%   10.82%   10.82%   10.82%   10.82%   10.82%   10.82%   10.82% <t< td=""></t<>                                                                                                                                                                                                                                                                                                                                                                                                            |
| Morningstar US Large Cap Value     5.96%     10.08%     3.88%     11.09%     14.30%     8.67%     9.45%     8.60%     11.11%     8.37%       Morningstar US Mid Cap     6.57%     4.69%     -11.41%     -7.72%     6.90%     9.81%     11.26%     9.52%     12.64%     11.15%     10.46%       Morningstar US Mid Cap Growth     6.34%     0.90%     -28.14%     -27.66%     6.92%     6.99%     10.60%     9.80%     12.25%     10.82%       Morningstar US Mid Cap Value     6.79%     6.44%     2.31%     9.30%     16.74%     9.33%     9.16%     7.61%     12.30%     10.03%     9.60%       Morningstar US Small Cap Value     4.39%     4.08%     -13.05%     -10.09%     4.38%     6.29%     6.91%     5.52%     10.05%     10.03%     9.60%       Morningstar US Small Cap Value     5.37%     7.20%     0.27%     5.24%     18.91%     11.33%     8.79%     6.12%     10.04%     9.15%       Morningstar US Large-Mid Cap     5.51%     3.33%     -14.49%     -11.09%     6.07%                                                                                                                                                                                                                                                                                                                         |
| Morningstar US Mid Cap     6.57%     4.69%     -11.41%     -7.72%     6.90%     9.81%     11.26%     9.52%     12.64%     11.15%     10.46%       Morningstar US Mid Cap Growth     6.34%     0.90%     -28.14%     -27.66%     -6.92%     6.99%     10.60%     9.80%     12.25%     10.82%     10.82%       Morningstar US Mid Cap Value     6.79%     6.44%     2.31%     9.30%     16.74%     9.33%     9.16%     7.61%     12.30%     10.78%       Morningstar US Small Cap     4.39%     4.08%     -13.05%     -10.09%     4.38%     6.29%     6.91%     5.52%     10.05%     10.03%     9.60%       Morningstar US Small Cap Growth     2.22%     -1.25%     -28.95%     -28.92%     -12.16%     0.48%     3.40%     3.93%     9.44%     9.15%     10.60%     10.60%     9.81%     11.33%     8.79%     6.12%     10.60%     9.81%     10.60%     9.81%     10.60%     9.81%     10.64%     11.33%     8.79%     6.12%     9.04%     9.95%     9.88%       Mornings                                                                                                                                                                                                                                                                                                                                         |
| Morningstar US Mid Cap Growth   6.34%   0.90%   -28.14%   -27.66%   6.92%   6.99%   10.60%   9.80%   12.25%   10.82%     Morningstar US Mid Cap Value   6.79%   6.44%   2.31%   9.30%   16.74%   9.33%   9.16%   7.61%   12.30%   10.78%     Morningstar US Small Cap   4.39%   4.08%   -13.05%   -10.09%   4.38%   6.29%   6.91%   5.52%   10.05%   10.03%   9.60%     Morningstar US Small Cap   4.39%   4.08%   -13.05%   -28.92%   -12.16%   0.48%   3.40%   3.93%   9.44%   9.15%     Morningstar US Small Cap Growth   2.22%   -1.25%   -28.95%   -28.92%   11.33%   8.79%   6.12%   10.04%   9.15%     Morningstar US Large-Mid Cap   5.37%   7.20%   0.27%   5.24%   18.91%   11.33%   8.79%   6.12%   10.04%   9.98%     Morningstar US Large-Mid Cap   4.86%   -2.27%   -30.93%   -31.45%   -4.83%   9.14%   11.93%   10.71%   13.92%   9.97%     Morningstar US Large-Mid Cap Value   6.13%                                                                                                                                                                                                                                                                                                                                                                                                            |
| Morningstar US Mid Cap Value     6.79%     6.44%     2.31%     9.30%     16.74%     9.33%     9.16%     7.61%     12.30%     10.78%       Morningstar US Small Cap     4.39%     4.08%     -13.05%     -10.09%     4.38%     6.29%     6.91%     5.52%     10.05%     10.03%     9.60%       Morningstar US Small Cap Growth     2.22%     -1.25%     -28.95%     -28.92%     -12.16%     0.48%     3.40%     3.93%     9.44%     9.15%       Morningstar US Small Cap Growth     2.22%     -7.20%     0.27%     5.24%     18.91%     11.33%     8.79%     6.12%     10.04%     10.60%     9.88%       Morningstar US Large-Mid Cap     5.51%     3.33%     -14.49%     -11.09%     6.07%     10.44%     11.89%     10.71%     13.15%     9.99%     9.88%       Morningstar US Large-Mid Cap Growth     4.86%     -2.27%     -30.93%     -31.45%     -4.83%     9.14%     11.93%     11.92%     13.92%     9.97%       Morningstar US Large-Mid Cap Value     6.33%     9.36%     10.66%     14.88%                                                                                                                                                                                                                                                                                                               |
| Morningstar US Small Cap     4.39%     4.08%     -13.05%     -10.09%     4.38%     6.29%     6.91%     5.52%     10.05%     10.03%     9.60%       Morningstar US Small Cap Growth     2.22%     -1.25%     -28.95%     -28.92%     -12.16%     0.48%     3.40%     3.93%     9.44%     9.15%       Morningstar US Small Cap Value     5.37%     7.20%     0.27%     5.24%     18.91%     11.33%     8.79%     6.12%     10.04%     10.06%     10.60%       Morningstar US Large-Mid Cap     5.51%     3.33%     -14.49%     -11.09%     6.07%     10.44%     11.89%     10.71%     13.15%     9.99%     9.88%       Morningstar US Large-Mid Cap Growth     4.86%     -2.27%     -30.93%     -31.45%     -4.83%     9.14%     11.93%     10.71%     13.15%     9.97%     -9.88%       Morningstar US Large-Mid Cap Growth     4.86%     -2.27%     -30.93%     -31.45%     -4.83%     9.14%     11.93%     11.92%     9.97%     -9.7%       Morningstar US Large-Mid Cap Value     6.13%     9.30%     3.48                                                                                                                                                                                                                                                                                                      |
| Morningstar US Small Cap Growth   2.22%   -1.25%   -28.95%   -28.92%   -12.16%   0.48%   3.40%   3.93%   9.44%   9.15%     Morningstar US Small Cap Value   5.37%   7.20%   0.27%   5.24%   18.91%   11.33%   8.79%   6.12%   10.04%   10.60%     Morningstar US Large-Mid Cap   5.51%   3.33%   -14.49%   -11.09%   6.07%   10.44%   11.89%   10.71%   13.15%   9.99%   9.88%     Morningstar US Large-Mid Cap   4.86%   -2.27%   -30.93%   -31.45%   6.07%   10.44%   11.93%   10.71%   13.15%   9.99%   9.88%     Morningstar US Large-Mid Cap Growth   4.86%   -2.27%   -30.93%   -31.45%   -4.83%   9.14%   11.93%   11.92%   13.92%   9.97%   9.88%     Morningstar US Large-Mid Cap Value   6.13%   9.30%   3.48%   10.66%   14.88%   8.73%   9.34%   8.35%   11.21%   8.81%     Morningstar US Small-Mid Cap   6.03%   4.54%   -11.82%   -8.30%   6.31%   8.96%   10.20%   8.49%   10.29%   10.22% </td                                                                                                                                                                                                                                                                                                                                                                                                   |
| Morningstar US Small Cap Value     5.37%     7.20%     0.27%     5.24%     18.91%     11.33%     8.79%     6.12%     10.04%     10.60%       Morningstar US Large-Mid Cap     5.51%     3.33%     -14.49%     -11.09%     6.07%     10.44%     11.89%     10.71%     13.15%     9.99%     9.88%       Morningstar US Large-Mid Cap Growth     4.86%     -2.27%     -30.93%     -31.45%     -4.83%     9.14%     11.93%     11.92%     13.92%     9.97%     9.88%       Morningstar US Large-Mid Cap Value     6.13%     9.30%     3.48%     10.66%     14.88%     8.73%     9.34%     8.35%     11.21%     8.81%       Morningstar US Small-Mid Cap     6.03%     4.54%     -11.82%     -8.30%     6.31%     8.96%     10.20%     8.49%     11.88%     10.29%     10.22%                                                                                                                                                                                                                                                                                                                                                                                                                                                                                                                                          |
| Morningstar US Large-Mid Cap     5.51%     3.33%     -14.49%     -11.09%     6.07%     10.44%     11.89%     10.71%     13.15%     9.99%     9.88%       Morningstar US Large-Mid Cap Growth     4.86%     -2.27%     -30.93%     -31.45%     -4.83%     9.14%     11.93%     11.92%     13.92%     9.97%     -       Morningstar US Large-Mid Cap Value     6.13%     9.30%     3.48%     10.66%     14.88%     8.73%     9.34%     8.35%     11.21%     8.81%       Morningstar US Small-Mid Cap     6.03%     4.54%     -11.82%     -8.30%     6.31%     8.96%     10.20%     8.49%     10.79%     10.22%                                                                                                                                                                                                                                                                                                                                                                                                                                                                                                                                                                                                                                                                                                      |
| Morningstar US Large-Mid Cap Growth     4.86%     -2.27%     -30.93%     -31.45%     -4.83%     9.14%     11.93%     11.92%     13.92%     9.97%       Morningstar US Large-Mid Cap Value     6.13%     9.30%     3.48%     10.66%     14.88%     8.73%     9.34%     8.35%     11.21%     8.81%       Morningstar US Small-Mid Cap     6.03%     4.54%     -11.82%     -8.30%     6.31%     8.96%     10.20%     8.49%     10.79%     10.22%                                                                                                                                                                                                                                                                                                                                                                                                                                                                                                                                                                                                                                                                                                                                                                                                                                                                     |
| Morningstar US Large-Mid Cap Value     6.13%     9.30%     3.48%     10.66%     14.88%     8.73%     9.34%     8.35%     11.21%     8.81%       Morningstar US Small-Mid Cap     6.03%     4.54%     -11.82%     -8.30%     6.31%     8.96%     10.20%     8.49%     11.88%     10.22%                                                                                                                                                                                                                                                                                                                                                                                                                                                                                                                                                                                                                                                                                                                                                                                                                                                                                                                                                                                                                            |
| Morningstar US Small-Mid Cap     6.03%     4.54%     -11.82%     -8.30%     6.31%     8.96%     10.20%     8.49%     11.88%     10.79%     10.22%                                                                                                                                                                                                                                                                                                                                                                                                                                                                                                                                                                                                                                                                                                                                                                                                                                                                                                                                                                                                                                                                                                                                                                 |
|                                                                                                                                                                                                                                                                                                                                                                                                                                                                                                                                                                                                                                                                                                                                                                                                                                                                                                                                                                                                                                                                                                                                                                                                                                                                                                                   |
| Morningstar US Small-Mid Can Growth 5 29% 0.36% -28 25% -27 08% -8 10% 5 41% 9.85% 9.26% 11 4.8% 10.20%                                                                                                                                                                                                                                                                                                                                                                                                                                                                                                                                                                                                                                                                                                                                                                                                                                                                                                                                                                                                                                                                                                                                                                                                           |
| 0.27/0 0.30/0 -20.37/0 -0.17/0 -0.41/0 0.03/0 0.30/0 -11.40/0 10.30/0                                                                                                                                                                                                                                                                                                                                                                                                                                                                                                                                                                                                                                                                                                                                                                                                                                                                                                                                                                                                                                                                                                                                                                                                                                             |
| Morningstar US Small-Mid Cap Value     6.45%     6.62%     1.85%     8.35%     17.39%     9.92%     9.14%     7.26%     11.60%     10.67%                                                                                                                                                                                                                                                                                                                                                                                                                                                                                                                                                                                                                                                                                                                                                                                                                                                                                                                                                                                                                                                                                                                                                                         |
| Morningstar Global Mkts Sustainability     8.78%     4.70%     -15.44%     -11.47%     3.09%     7.17%     9.14%     7.25%     9.42%                                                                                                                                                                                                                                                                                                                                                                                                                                                                                                                                                                                                                                                                                                                                                                                                                                                                                                                                                                                                                                                                                                                                                                              |
| Morningstar Global Corp Bond Sustain.     5.76%     -0.78%     -17.47%     -17.29%     -10.26%     -3.77%     -0.16%     -0.87%                                                                                                                                                                                                                                                                                                                                                                                                                                                                                                                                                                                                                                                                                                                                                                                                                                                                                                                                                                                                                                                                                                                                                                                   |
| Morningstar-PitchBook Listed PE     9.66%     2.44%     -29.65%     -28.98%     4.84%     10.88%     14.46%     10.82%                                                                                                                                                                                                                                                                                                                                                                                                                                                                                                                                                                                                                                                                                                                                                                                                                                                                                                                                                                                                                                                                                                                                                                                            |
| Morningstar US Communication Services     6.69%     -5.87%     -35.86%     -34.60%     -12.65%     -1.58%     3.24%     3.85%     8.20%     8.15%                                                                                                                                                                                                                                                                                                                                                                                                                                                                                                                                                                                                                                                                                                                                                                                                                                                                                                                                                                                                                                                                                                                                                                 |
| Morningstar US Consumer Defensive     5.84%     6.55%     0.85%     9.82%     9.95%     11.58%     12.03%     10.22%     11.46%     10.33%     10.20%                                                                                                                                                                                                                                                                                                                                                                                                                                                                                                                                                                                                                                                                                                                                                                                                                                                                                                                                                                                                                                                                                                                                                             |
| Morningstar US Consumer Cyclical     2.77%     -4.05%     -27.55%     -27.56%     -2.84%     11.12%     11.61%     14.04%     11.11%     9.73%                                                                                                                                                                                                                                                                                                                                                                                                                                                                                                                                                                                                                                                                                                                                                                                                                                                                                                                                                                                                                                                                                                                                                                    |
| Morningstar US Energy     1.42%     14.02%     69.00%     73.82%     65.55%     23.26%     13.75%     10.34%     5.84%     9.70%                                                                                                                                                                                                                                                                                                                                                                                                                                                                                                                                                                                                                                                                                                                                                                                                                                                                                                                                                                                                                                                                                                                                                                                  |
| Morningstar US Financial Services     6.25%     9.55%     -7.25%     -3.55%     12.19%     7.97%     10.03%     8.43%     13.74%     6.28%     9.00%                                                                                                                                                                                                                                                                                                                                                                                                                                                                                                                                                                                                                                                                                                                                                                                                                                                                                                                                                                                                                                                                                                                                                              |
| Morningstar US Healthcare     4.86%     10.70%     -3.14%     4.47%     10.38%     12.40%     11.12%     12.02%     14.98%     10.80%     11.49%                                                                                                                                                                                                                                                                                                                                                                                                                                                                                                                                                                                                                                                                                                                                                                                                                                                                                                                                                                                                                                                                                                                                                                  |
| Morningstar US Industrials     7.22%     8.91%     -4.65%     0.29%     8.78%     8.94%     10.94%     8.80%     12.95%     10.45%     10.39%                                                                                                                                                                                                                                                                                                                                                                                                                                                                                                                                                                                                                                                                                                                                                                                                                                                                                                                                                                                                                                                                                                                                                                     |
| Morningstar US Basic Materials     11.68%     10.78%     -6.30%     1.06%     12.39%     14.61%     14.18%     9.02%     10.18%     9.53%     8.21%                                                                                                                                                                                                                                                                                                                                                                                                                                                                                                                                                                                                                                                                                                                                                                                                                                                                                                                                                                                                                                                                                                                                                               |
| Morningstar US Real Estate     6.13%     -4.13%     -21.70%     -14.41%     5.48%     1.35%     4.95%     4.79%     7.16%     8.96%     9.74%                                                                                                                                                                                                                                                                                                                                                                                                                                                                                                                                                                                                                                                                                                                                                                                                                                                                                                                                                                                                                                                                                                                                                                     |
| Morningstar US Technology     6.08%     -0.26%     -25.29%     -23.85%     3.14%     15.79%     18.95%     16.51%     18.36%     12.80%     12.59%                                                                                                                                                                                                                                                                                                                                                                                                                                                                                                                                                                                                                                                                                                                                                                                                                                                                                                                                                                                                                                                                                                                                                                |
| Morningstar US Utilities     6.94%     -2.55%     2.44%     12.21%     10.10%     7.23%     9.42%     8.03%     11.08%     10.80%     8.85%       Note: Returns more than one year are annualized.     Source: Morningstar     Source: Morningstar     Source: Morningstar                                                                                                                                                                                                                                                                                                                                                                                                                                                                                                                                                                                                                                                                                                                                                                                                                                                                                                                                                                                                                                        |

#### Select indexes total return

| Index                                           | Nov    | 3 months | YTD     | 1 year  | 2 years | 3 years | 4 years | 5 years | 10 years | 20 years | 30 years    |
|-------------------------------------------------|--------|----------|---------|---------|---------|---------|---------|---------|----------|----------|-------------|
| Morningstar US REIT                             | 6.16%  | -4.43%   | -21.33% | -13.74% | 6.62%   | 2.12%   | 5.84%   | 5.51%   | 7.99%    | 9.55%    | 2           |
| Morningstar Global Real Estate                  | 8.54%  | -4.19%   | -22.40% | -17.39% | -1.27%  | -2.81%  | 1.62%   | 1.20%   | 4.59%    | 8.11%    |             |
| Morningstar US Real Estate                      | 6.13%  | -4.13%   | -21.70% | -14.41% | 5.48%   | 1.35%   | 4.95%   | 4.79%   | 7.16%    | 8.96%    | 9.74%       |
| Morningstar Dev Europe Real Estate              | 7.19%  | -8.87%   | -41.75% | -40.05% | -17.22% | -12.51% | -5.82%  | -5.60%  | 1.81%    | 5.72%    |             |
| Morningstar Emerging Mkts Real Estate           | 26.71% | -0.62%   | -15.79% | -16.18% | -15.34% | -12.24% | -7.15%  | -7.71%  | -1.89%   | 4.52%    |             |
| Morningstar Global Treasury                     | 4.81%  | -1.38%   | -19.00% | -19.57% | -12.81% | -6.24%  | -2.90%  | -2.89%  | -1.54%   | 2.56%    |             |
| Morningstar Global ex-US Treasury               | 6.16%  | -0.76%   | -22.59% | -23.18% | -15.50% | -8.19%  | -4.62%  | -4.44%  | -2.55%   | 2.25%    |             |
| Morningstar US HY                               | 1.96%  | 0.63%    | -10.45% | -8.74%  | -2.01%  | 0.96%   | 3.07%   | 2.48%   | 4.23%    | 7.17%    |             |
| Morningstar Global HY                           | 3.37%  | 1.30%    | -12.68% | -10.99% | -4.10%  | -0.20%  | 2.07%   | 1.33%   | 3.50%    | 7.01%    |             |
| Morningstar Eurozone HY                         | 8.10%  | 3.82%    | -18.66% | -17.10% | -10.29% | -3.55%  | -1.04%  | -2.58%  | 1.08%    | 7.10%    |             |
| Morningstar EM HY                               | 7.84%  | 2.29%    | -15.89% | -14.95% | -9.06%  | -4.20%  | -0.66%  | -1.41%  | 1.82%    | 7.18%    |             |
| S&P GSCI                                        | -1.71% | -3.30%   | 27.75%  | 37.45%  | 37.84%  | 13.53%  | 10.37%  | 7.68%   | -3.23%   | 0.16%    | 1.33%       |
| Morningstar Real Assets                         | 5.08%  | -1.29%   | -6.04%  | -1.78%  | 8.31%   | 5.50%   | 5.30%   | 4.57%   | 2.90%    | 6.33%    |             |
| Alerian MLP ETF                                 | -2.56% | 2.98%    | 31.79%  | 36.56%  | 37.14%  | 10.54%  | 4.73%   | 3.66%   | 0.93%    |          |             |
| BBg Commodity                                   | 2.74%  | -3.71%   | 19.01%  | 23.20%  | 26.01%  | 15.46%  | 10.10%  | 7.60%   | -1.30%   | 1.74%    | 3.21%       |
| BBg Commodity ex Precious Metals                | 1.62%  | -5.60%   | 24.79%  | 29.34%  | 32.46%  | 17.23%  | 10.18%  | 7.87%   | -1.46%   | 0.81%    |             |
| S&P GSCI Gold Spot                              | 7.27%  | 1.95%    | -3.76%  | -0.93%  | -0.59%  | 6.12%   | 9.46%   | 6.63%   | 0.27%    | 8.93%    | 5.68%       |
| Oil Price Brent Crude                           | -9.91% | -11.46%  | 9.84%   | 21.06%  | 33.98%  | 11.02%  | 9.83%   | 6.09%   | -2.61%   | 6.26%    | 5.13%       |
| S&P GSCI Agriculture                            | -1.71% | -2.87%   | 4.37%   | 7.60%   | 18.16%  | 17.20%  | 12.45%  | 10.35%  | -0.30%   | 4.33%    | 2.92%       |
| Morningstar Developed Mkts Min Vol              | 7.15%  | 4.59%    | -9.56%  | -4.94%  | 2.63%   | 2.57%   | 5.39%   | 4.94%   | 8.82%    |          |             |
| Morningstar US Min Vol                          | 5.90%  | 5.52%    | -9.29%  | -4.81%  | 5.53%   | 5.77%   | 8.19%   | 7.88%   | 11.41%   |          |             |
| Morningstar Global                              | 7.77%  | 3.33%    | -14.78% | -11.33% | 2.83%   | 6.76%   | 8.52%   | 6.59%   | 9.14%    | 8.87%    |             |
| Morningstar Global ex-US                        | 11.37% | 3.24%    | -15.34% | -11.77% | -1.34%  | 2.40%   | 4.70%   | 2.12%   | 5.26%    | 7.77%    |             |
| Morningstar Global ex-US Growth                 | 11.64% | 2.49%    | -20.42% | -17.77% | -6.37%  | 1.72%   | 5.20%   | 2.65%   | 5.14%    |          |             |
| Morningstar Global ex-US Value                  | 11.49% | 4.89%    | -8.50%  | -3.53%  | 4.52%   | 2.90%   | 4.12%   | 1.73%   | 4.44%    |          |             |
| Morningstar Global All Cap                      | 7.70%  | 3.30%    | -14.78% | -11.33% | 2.90%   | 6.80%   | 8.53%   | 6.58%   | 9.09%    |          |             |
| Morningstar Global Large Cap                    | 7.83%  | 3.40%    | -14.89% | -11.41% | 2.84%   | 7.03%   | 8.85%   | 7.02%   | 9.21%    | 8.45%    |             |
| Morningstar Global Small Cap                    | 6.80%  | 2.05%    | -17.54% | -15.22% | 0.29%   | 4.64%   | 6.17%   | 3.72%   | 8.11%    |          |             |
| Morningstar Developed Markets                   | 7.07%  | 4.00%    | -14.48% | -10.81% | 4.05%   | 7.46%   | 9.24%   | 7.36%   | 10.00%   | 8.99%    |             |
| Morningstar Developed Markets ex-US             | 10.57% | 5.27%    | -14.65% | -10.40% | 0.43%   | 2.71%   | 5.21%   | 2.56%   | 5.59%    | 7.39%    |             |
| Morningstar Europe                              | 11.44% | 8.59%    | -18.00% | -12.85% | 0.44%   | 2.09%   | 5.16%   | 2.16%   | 5.30%    | 7.29%    |             |
| Morningstar Asia Pacific                        | 13.77% | -0.67%   | -16.24% | -14.34% | -5.68%  | 1.49%   | 3.43%   | 1.27%   | 5.28%    | 7.47%    |             |
| Morningstar Asia Pacific ex-Japan               | 16.07% | -1.66%   | -16.24% | -14.21% | -5.46%  | 2.90%   | 4.61%   | 1.96%   | 4.52%    | 9.65%    |             |
| Morningstar EM                                  | 13.46% | -1.58%   | -16.99% | -15.09% | -5.56%  | 1.86%   | 3.51%   | 1.07%   | 3.18%    | 9.62%    |             |
| Morningstar EM Asia                             | 16.84% | -2.82%   | -19.22% | -17.69% | -7.96%  | 2.85%   | 4.28%   | 1.39%   | 4.71%    | 9.53%    |             |
| Morningstar EM Europe                           | 17.97% | 29.55%   | -67.64% | -67.31% | -35.08% | -28.47% | -18.28% | -15.78% | -8.17%   | 2.02%    |             |
| Morningstar EM Americas                         | -0.37% | 4.81%    | 11.93%  | 18.25%  | 6.49%   | -1.24%  | 1.07%   | 0.58%   | -1.05%   | 10.79%   |             |
| Morningstar US                                  | 5.43%  | 3.38%    | -14.39% | -11.02% | 5.99%   | 10.21%  | 11.59%  | 10.39%  | 12.98%   | 10.03%   | 9.84%       |
| Morningstar UK                                  | 10.90% | 6.58%    | -9.74%  | -3.17%  | 6.04%   | 0.73%   | 3.47%   | 1.34%   | 3.43%    | 6.19%    |             |
| Morningstar China                               | 28.15% | -7.39%   | -24.47% | -26.71% | -21.73% | -5.40%  | -1.95%  | -3.46%  | 2.99%    | 10.20%   |             |
| Morningstar Germany                             | 13.88% | 12.89%   | -22.14% | -17.98% | -6.29%  | -1.40%  | 1.96%   | -2.18%  | 4.09%    | 7.83%    |             |
| Morningstar France                              | 11.60% | 11.59%   | -13.43% | -7.51%  | 3.38%   | 3.91%   | 7.18%   | 3.86%   | 7.60%    | 8.17%    |             |
| Morningstar Canada                              | 6.30%  | 3.44%    | -7.65%  | -3.42%  | 9.78%   | 8.86%   | 10.41%  | 7.02%   | 5.10%    | 9.86%    |             |
| Morningstar Japan                               | 9.53%  | 1.28%    | -16.21% | -14.58% | -6.09%  | -0.74%  | 1.63%   | 0.15%   | 6.42%    | 5.49%    |             |
| Morningstar Australia                           | 11.78% | 3.53%    | -5.50%  | -0.40%  | 5.80%   | 6.33%   | 8.79%   | 5.97%   | 4.84%    | 10.46%   |             |
| Morningstar Brazil                              | -3.89% | 0.36%    | 14.18%  | 19.13%  | 3.13%   | -4.82%  | -0.70%  | 0.55%   | -0.83%   | 12.46%   |             |
| Morningstar India                               | 5.02%  | 1.11%    | -3.02%  | 0.64%   | 17.91%  | 14.59%  | 12.45%  | 8.39%   | 9.70%    | 14.90%   |             |
| Note: Returns more than one year are annualized |        |          |         |         |         |         |         |         |          | Source   | Morningstar |