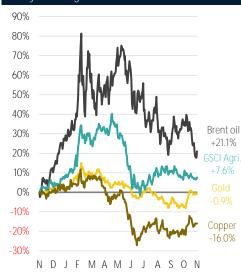

#### Select indexes total return

| Index                                           | Nov    | 3 months | YTD     | 1 year  | 2 years | 3 years | 4 years | 5 years | 10 years | 20 years | 30 years    |
|-------------------------------------------------|--------|----------|---------|---------|---------|---------|---------|---------|----------|----------|-------------|
| Morningstar US REIT                             | 6.16%  | -4.43%   | -21.33% | -13.74% | 6.62%   | 2.12%   | 5.84%   | 5.51%   | 7.99%    | 9.55%    | 2           |
| Morningstar Global Real Estate                  | 8.54%  | -4.19%   | -22.40% | -17.39% | -1.27%  | -2.81%  | 1.62%   | 1.20%   | 4.59%    | 8.11%    |             |
| Morningstar US Real Estate                      | 6.13%  | -4.13%   | -21.70% | -14.41% | 5.48%   | 1.35%   | 4.95%   | 4.79%   | 7.16%    | 8.96%    | 9.74%       |
| Morningstar Dev Europe Real Estate              | 7.19%  | -8.87%   | -41.75% | -40.05% | -17.22% | -12.51% | -5.82%  | -5.60%  | 1.81%    | 5.72%    |             |
| Morningstar Emerging Mkts Real Estate           | 26.71% | -0.62%   | -15.79% | -16.18% | -15.34% | -12.24% | -7.15%  | -7.71%  | -1.89%   | 4.52%    |             |
| Morningstar Global Treasury                     | 4.81%  | -1.38%   | -19.00% | -19.57% | -12.81% | -6.24%  | -2.90%  | -2.89%  | -1.54%   | 2.56%    |             |
| Morningstar Global ex-US Treasury               | 6.16%  | -0.76%   | -22.59% | -23.18% | -15.50% | -8.19%  | -4.62%  | -4.44%  | -2.55%   | 2.25%    |             |
| Morningstar US HY                               | 1.96%  | 0.63%    | -10.45% | -8.74%  | -2.01%  | 0.96%   | 3.07%   | 2.48%   | 4.23%    | 7.17%    |             |
| Morningstar Global HY                           | 3.37%  | 1.30%    | -12.68% | -10.99% | -4.10%  | -0.20%  | 2.07%   | 1.33%   | 3.50%    | 7.01%    |             |
| Morningstar Eurozone HY                         | 8.10%  | 3.82%    | -18.66% | -17.10% | -10.29% | -3.55%  | -1.04%  | -2.58%  | 1.08%    | 7.10%    |             |
| Morningstar EM HY                               | 7.84%  | 2.29%    | -15.89% | -14.95% | -9.06%  | -4.20%  | -0.66%  | -1.41%  | 1.82%    | 7.18%    |             |
| S&P GSCI                                        | -1.71% | -3.30%   | 27.75%  | 37.45%  | 37.84%  | 13.53%  | 10.37%  | 7.68%   | -3.23%   | 0.16%    | 1.33%       |
| Morningstar Real Assets                         | 5.08%  | -1.29%   | -6.04%  | -1.78%  | 8.31%   | 5.50%   | 5.30%   | 4.57%   | 2.90%    | 6.33%    |             |
| Alerian MLP ETF                                 | -2.56% | 2.98%    | 31.79%  | 36.56%  | 37.14%  | 10.54%  | 4.73%   | 3.66%   | 0.93%    |          |             |
| BBg Commodity                                   | 2.74%  | -3.71%   | 19.01%  | 23.20%  | 26.01%  | 15.46%  | 10.10%  | 7.60%   | -1.30%   | 1.74%    | 3.21%       |
| BBg Commodity ex Precious Metals                | 1.62%  | -5.60%   | 24.79%  | 29.34%  | 32.46%  | 17.23%  | 10.18%  | 7.87%   | -1.46%   | 0.81%    |             |
| S&P GSCI Gold Spot                              | 7.27%  | 1.95%    | -3.76%  | -0.93%  | -0.59%  | 6.12%   | 9.46%   | 6.63%   | 0.27%    | 8.93%    | 5.68%       |
| Oil Price Brent Crude                           | -9.91% | -11.46%  | 9.84%   | 21.06%  | 33.98%  | 11.02%  | 9.83%   | 6.09%   | -2.61%   | 6.26%    | 5.13%       |
| S&P GSCI Agriculture                            | -1.71% | -2.87%   | 4.37%   | 7.60%   | 18.16%  | 17.20%  | 12.45%  | 10.35%  | -0.30%   | 4.33%    | 2.92%       |
| Morningstar Developed Mkts Min Vol              | 7.15%  | 4.59%    | -9.56%  | -4.94%  | 2.63%   | 2.57%   | 5.39%   | 4.94%   | 8.82%    |          |             |
| Morningstar US Min Vol                          | 5.90%  | 5.52%    | -9.29%  | -4.81%  | 5.53%   | 5.77%   | 8.19%   | 7.88%   | 11.41%   |          |             |
| Morningstar Global                              | 7.77%  | 3.33%    | -14.78% | -11.33% | 2.83%   | 6.76%   | 8.52%   | 6.59%   | 9.14%    | 8.87%    |             |
| Morningstar Global ex-US                        | 11.37% | 3.24%    | -15.34% | -11.77% | -1.34%  | 2.40%   | 4.70%   | 2.12%   | 5.26%    | 7.77%    |             |
| Morningstar Global ex-US Growth                 | 11.64% | 2.49%    | -20.42% | -17.77% | -6.37%  | 1.72%   | 5.20%   | 2.65%   | 5.14%    |          |             |
| Morningstar Global ex-US Value                  | 11.49% | 4.89%    | -8.50%  | -3.53%  | 4.52%   | 2.90%   | 4.12%   | 1.73%   | 4.44%    |          |             |
| Morningstar Global All Cap                      | 7.70%  | 3.30%    | -14.78% | -11.33% | 2.90%   | 6.80%   | 8.53%   | 6.58%   | 9.09%    |          |             |
| Morningstar Global Large Cap                    | 7.83%  | 3.40%    | -14.89% | -11.41% | 2.84%   | 7.03%   | 8.85%   | 7.02%   | 9.21%    | 8.45%    |             |
| Morningstar Global Small Cap                    | 6.80%  | 2.05%    | -17.54% | -15.22% | 0.29%   | 4.64%   | 6.17%   | 3.72%   | 8.11%    |          |             |
| Morningstar Developed Markets                   | 7.07%  | 4.00%    | -14.48% | -10.81% | 4.05%   | 7.46%   | 9.24%   | 7.36%   | 10.00%   | 8.99%    |             |
| Morningstar Developed Markets ex-US             | 10.57% | 5.27%    | -14.65% | -10.40% | 0.43%   | 2.71%   | 5.21%   | 2.56%   | 5.59%    | 7.39%    |             |
| Morningstar Europe                              | 11.44% | 8.59%    | -18.00% | -12.85% | 0.44%   | 2.09%   | 5.16%   | 2.16%   | 5.30%    | 7.29%    |             |
| Morningstar Asia Pacific                        | 13.77% | -0.67%   | -16.24% | -14.34% | -5.68%  | 1.49%   | 3.43%   | 1.27%   | 5.28%    | 7.47%    |             |
| Morningstar Asia Pacific ex-Japan               | 16.07% | -1.66%   | -16.24% | -14.21% | -5.46%  | 2.90%   | 4.61%   | 1.96%   | 4.52%    | 9.65%    |             |
| Morningstar EM                                  | 13.46% | -1.58%   | -16.99% | -15.09% | -5.56%  | 1.86%   | 3.51%   | 1.07%   | 3.18%    | 9.62%    |             |
| Morningstar EM Asia                             | 16.84% | -2.82%   | -19.22% | -17.69% | -7.96%  | 2.85%   | 4.28%   | 1.39%   | 4.71%    | 9.53%    |             |
| Morningstar EM Europe                           | 17.97% | 29.55%   | -67.64% | -67.31% | -35.08% | -28.47% | -18.28% | -15.78% | -8.17%   | 2.02%    |             |
| Morningstar EM Americas                         | -0.37% | 4.81%    | 11.93%  | 18.25%  | 6.49%   | -1.24%  | 1.07%   | 0.58%   | -1.05%   | 10.79%   |             |
| Morningstar US                                  | 5.43%  | 3.38%    | -14.39% | -11.02% | 5.99%   | 10.21%  | 11.59%  | 10.39%  | 12.98%   | 10.03%   | 9.84%       |
| Morningstar UK                                  | 10.90% | 6.58%    | -9.74%  | -3.17%  | 6.04%   | 0.73%   | 3.47%   | 1.34%   | 3.43%    | 6.19%    |             |
| Morningstar China                               | 28.15% | -7.39%   | -24.47% | -26.71% | -21.73% | -5.40%  | -1.95%  | -3.46%  | 2.99%    | 10.20%   |             |
| Morningstar Germany                             | 13.88% | 12.89%   | -22.14% | -17.98% | -6.29%  | -1.40%  | 1.96%   | -2.18%  | 4.09%    | 7.83%    |             |
| Morningstar France                              | 11.60% | 11.59%   | -13.43% | -7.51%  | 3.38%   | 3.91%   | 7.18%   | 3.86%   | 7.60%    | 8.17%    |             |
| Morningstar Canada                              | 6.30%  | 3.44%    | -7.65%  | -3.42%  | 9.78%   | 8.86%   | 10.41%  | 7.02%   | 5.10%    | 9.86%    |             |
| Morningstar Japan                               | 9.53%  | 1.28%    | -16.21% | -14.58% | -6.09%  | -0.74%  | 1.63%   | 0.15%   | 6.42%    | 5.49%    |             |
| Morningstar Australia                           | 11.78% | 3.53%    | -5.50%  | -0.40%  | 5.80%   | 6.33%   | 8.79%   | 5.97%   | 4.84%    | 10.46%   |             |
| Morningstar Brazil                              | -3.89% | 0.36%    | 14.18%  | 19.13%  | 3.13%   | -4.82%  | -0.70%  | 0.55%   | -0.83%   | 12.46%   |             |
| Morningstar India                               | 5.02%  | 1.11%    | -3.02%  | 0.64%   | 17.91%  | 14.59%  | 12.45%  | 8.39%   | 9.70%    | 14.90%   |             |
| Note: Returns more than one year are annualized |        |          |         |         |         |         |         |         |          | Source   | Morningstar |