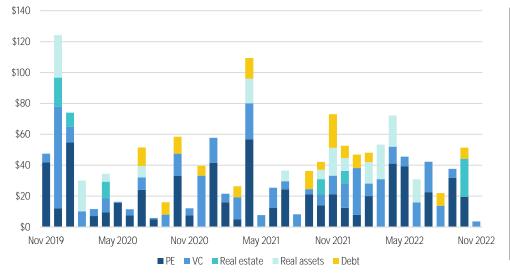

#### Overview

Monthly global mega-fund capital raised (\$B) by type

One-year change select commodities

Note: Mega-funds include VC funds of \$500M+ or debt, PE, real assets, or real estate funds of \$5B+.

#### Private markets

Q3 2022 Global Private Market Fundraising Report

Download the report <u>here</u>

2022 Allocator Solutions: Taking the "Demons" Out of the Denominator Effect

Download the report <u>here</u>