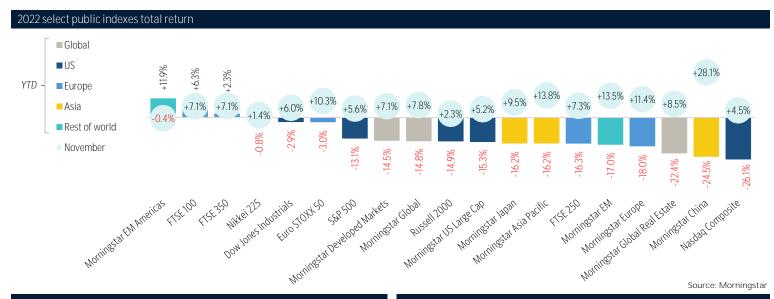

#### Equity markets

- Morningstar Global ex-US

Source: Morningstar

Source: Morningstar

Growth

outperform

-14.2%

46.0%

Value outperform

| Notable PE and VC deals in November |             |                                    |       |                     |                        |            |  |  |
|-------------------------------------|-------------|------------------------------------|-------|---------------------|------------------------|------------|--|--|
| Company                             | Date        | Deal value (\$B) Valuation (\$B) D |       | Deal type           | Industry               | HQ country |  |  |
| CHINT Anneng                        | November 15 | \$0.2                              | \$4.1 | N/A                 | Energy                 | China      |  |  |
| Astera Labs                         | November 17 | \$0.2                              | \$3.2 | Series D            | IT hardware            | US         |  |  |
| Project44                           | November 3  | \$0.1                              | \$2.7 | Venture growth      | Business prod. & serv. | US         |  |  |
| Howard Energy Partners              | November 8  | \$0.8                              | \$2.0 | Buyout/LBO          | Energy                 | US         |  |  |
| Alation                             | November 2  | \$0.1                              | \$1.7 | Series E            | Software               | US         |  |  |
| Tryllian                            | November 8  | \$0.4                              | \$1.5 | Late-stage VC       | Software               | US         |  |  |
| A2Mac1                              | November 8  | \$1.4                              | \$1.5 | Buyout/LBO          | Business prod. & serv. | France     |  |  |
| Amagi                               | November 1  | \$0.1                              | \$1.5 | Series F            | Business prod. & serv. | India      |  |  |
| Athora                              | November 2  | \$1.4                              | N/A   | PE growth/expansion | Financial services     | Bermuda    |  |  |
| Maven (Clinics/Outpatient Services) | November 14 | \$0.1                              | \$1.4 | Series E            | HC services & systems  | US         |  |  |