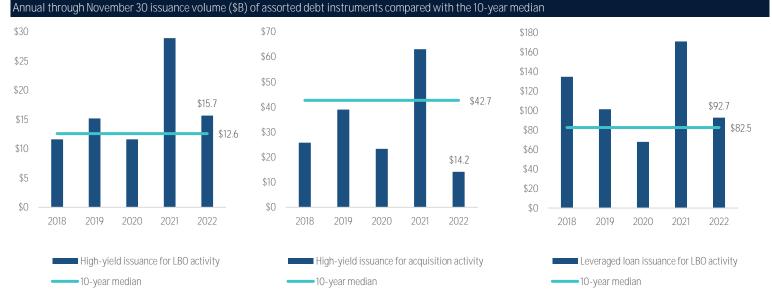

According to data collected by PitchBook and LCD, both LBO activity and the leveraged loans and new high-yield bonds issued to finance them have remained stable in the face of skyrocketing reference rates. As of November 29, US buyout/LBO transaction volume for the year totaled more than \$365 billion, its third-best year on record after 2007 and 2021. US high-yield bond issuance volume for LBOs over the same period crested \$15.7 billion, its fourth-strongest year since 2009. Expect LBO activity to continue to increase as refinancing rates remain elevated through 2023 and into 2024; public market equivalents and private company valuations continue to return to healthier, pre-2021 margins; and PE managers continue to raise record-breaking funds. At the same time, as the refinancing window remains closed for overleveraged companies, distressed ratios will begin to rise, re-establishing a market space for the "vulture capital" firms to thrive.

#### Debt markets

Source: LCD

Note: "Distressed" loans are priced below 80 to par.