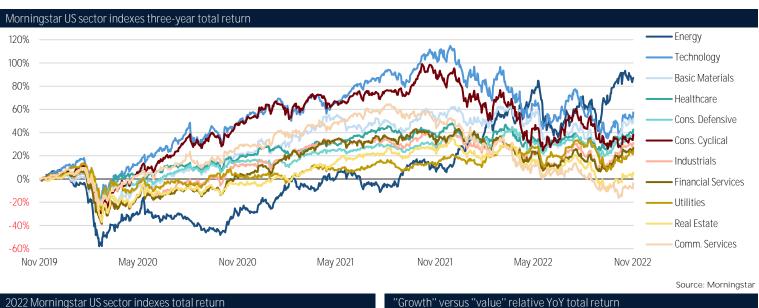

SHG: 688432      | IT hardware            | China      |  |
| Five Star Business Finance    | November 17 | PE      | \$1.7           | BOM: 543663      | Financial services     | India      |  |
| Dtech Technology              | November 22 | PE      | \$1.3           | SHE: 301377      | Business prod. & serv. | China      |  |
| Medanta                       | November 16 | PE      | \$1.1           | BOM: 543654      | HC services & systems  | India      |  |
| Forehope ELECTRONIC (Ningbo)  | November 16 | VC      | \$1.0           | SHG: 688362      | Business prod. & serv. | China      |  |
| Tempo (Electrical Equipment)  | November 23 | VC      | \$0.9           | NAS: TMPO        | Business prod. & serv. | US         |  |

Source: PitchBook

Source: PitchBook

#### Equity markets







- Morningstar Global ex-US

Source: Morningstar

Source: Morningstar

Growth

outperform

-14.2%

46.0%

Value outperform

| Notable PE and VC deals in November |             |                                    |       |                     |                        |            |  |  |
|-------------------------------------|-------------|------------------------------------|-------|---------------------|------------------------|------------|--|--|
| Company                             | Date        | Deal value (\$B) Valuation (\$B) D |       | Deal type           | Industry               | HQ country |  |  |
| CHINT Anneng                        | November 15 | \$0.2                              | \$4.1 | N/A                 | Energy                 | China      |  |  |
| Astera La