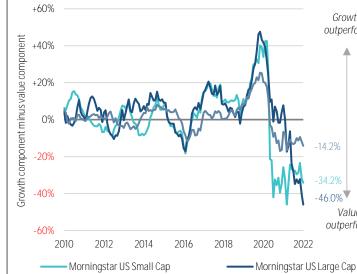

#### Equity markets

- Morningstar Global ex-US

Source: Morningstar

Source: Morningstar

Growth

outperform

-14.2%

46.0%

Value outperform

| Notable PE and VC deals in November |             |                                    |       |                     |                        |            |  |  |
|-------------------------------------|-------------|------------------------------------|-------|---------------------|------------------------|------------|--|--|
| Company                             | Date        | Deal value (\$B) Valuation (\$B) D |       | Deal type           | Industry               | HQ country |  |  |
| CHINT Anneng                        | November 15 | \$0.2                              | \$4.1 | N/A                 | Energy                 | China      |  |  |
| Astera Labs                         | November 17 | \$0.2                              | \$3.2 | Series D            | IT hardware            | US         |  |  |
| Project44                           | November 3  | \$0.1                              | \$2.7 | Venture growth      | Business prod. & serv. | US         |  |  |
| Howard Energy Partners              | November 8  | \$0.8                              | \$2.0 | Buyout/LBO          | Energy                 | US         |  |  |
| Alation                             | November 2  | \$0.1                              | \$1.7 | Series E            | Software               | US         |  |  |
| Tryllian                            | November 8  | \$0.4                              | \$1.5 | Late-stage VC       | Software               | US         |  |  |
| A2Mac1                              | November 8  | \$1.4                              | \$1.5 | Buyout/LBO          | Business prod. & serv. | France     |  |  |
| Amagi                               | November 1  | \$0.1                              | \$1.5 | Series F            | Business prod. & serv. | India      |  |  |
| Athora                              | November 2  | \$1.4                              | N/A   | PE growth/expansion | Financial services     | Bermuda    |  |  |
| Maven (Clinics/Outpatient Services) | November 14 | \$0.1                              | \$1.4 | Series E            | HC services & systems  | US         |  |  |