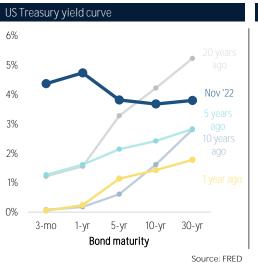

#### Debt markets

Source: LCD

Note: "Distressed" loans are priced below 80 to par.

#### Debt markets

Sources: FRED, Tullett Prebon

Source: Bank of International Settlements