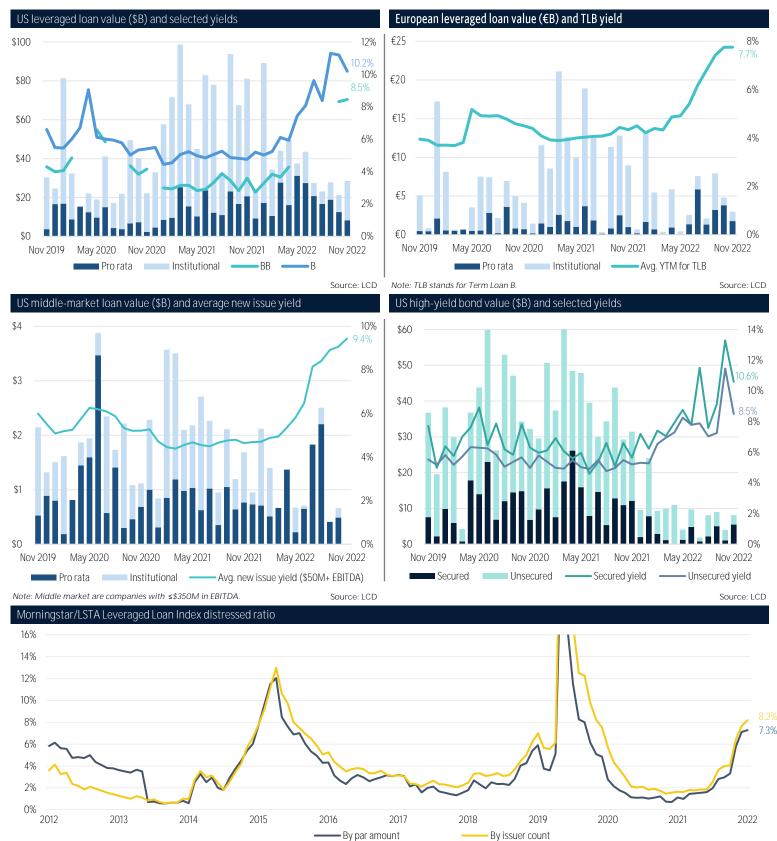

According to data collected by PitchBook and LCD, both LBO activity and the leveraged loans and new high-yield bonds issued to finance them have remained stable in the face of skyrocketing reference rates. As of November 29, US buyout/LBO transaction volume for the year totaled more than \$365 billion, its third-best year on record after 2007 and 2021. US high-yield bond issuance volume for LBOs over the same period crested \$15.7 billion, its fourth-strongest year since 2009. Expect LBO activity to continue to increase as refinancing rates remain elevated through 2023 and into 2024; public market equivalents and private company valuations continue to return to healthier, pre-2021 margins; and PE managers continue to raise record-breaking funds. At the same time, as the refinancing window remains closed for overleveraged companies, distressed ratios will begin to rise, re-establishing a market space for the "vulture capital" firms to thrive.

#### Debt markets

Source: LCD

Note: "Distressed" loans are priced below 80 to par.