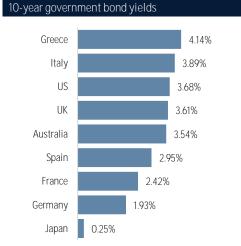

ontinue to return to healthier, pre-2021 margins; and PE managers continue to raise record-breaking funds. At the same time, as the refinancing window remains closed for overleveraged companies, distressed ratios will begin to rise, re-establishing a market space for the "vulture capital" firms to thrive.

#### Institutional Research Group

#### Analysis

#### Parker Dean

Associate Quantitative Research Analyst parker.dean@pitchbook.com

pbinstitutionalresearch@pitchbook.com



Note: All data in this report is as of November 30, 2022, unless noted otherwise

Source: LCD

#### Overview



Monthly global mega-fund capital raised (\$B) by type

One-year change select commodities





Note: Mega-funds include VC funds of \$500M+ or debt, PE, real assets, or real estate funds of \$5B+.









Sources: FRED, Tullett Prebon

Source: Morningstar

#### Equity markets







#### Largest PE- and VC-backed public listings in November

| - J                           | <u> </u>    |         |                 |                  |                        |            |  |
|-------------------------------|-------------|---------|-----------------|------------------|------------------------|------------|--|
| Company                       | Date        | Backing | Valuation (\$B) | Exchange: ticker | Industry               | HQ country |  |
| AtourHotel                    | November 11 | VC      | \$4.3           | NAS: ATAT        | Consumer prod. & serv. | China      |  |
| Zibuyu Group                  | November 11 | VC      | \$3.9           | HKG: 02420       | Consumer prod. & ser