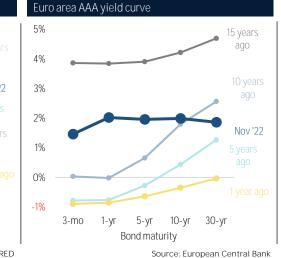

#### Debt markets

Source: LCD

Note: "Distressed" loans are priced below 80 to par.

#### Debt markets

Sources: FRED, Tullett Prebon

Source: Bank of International Settlements