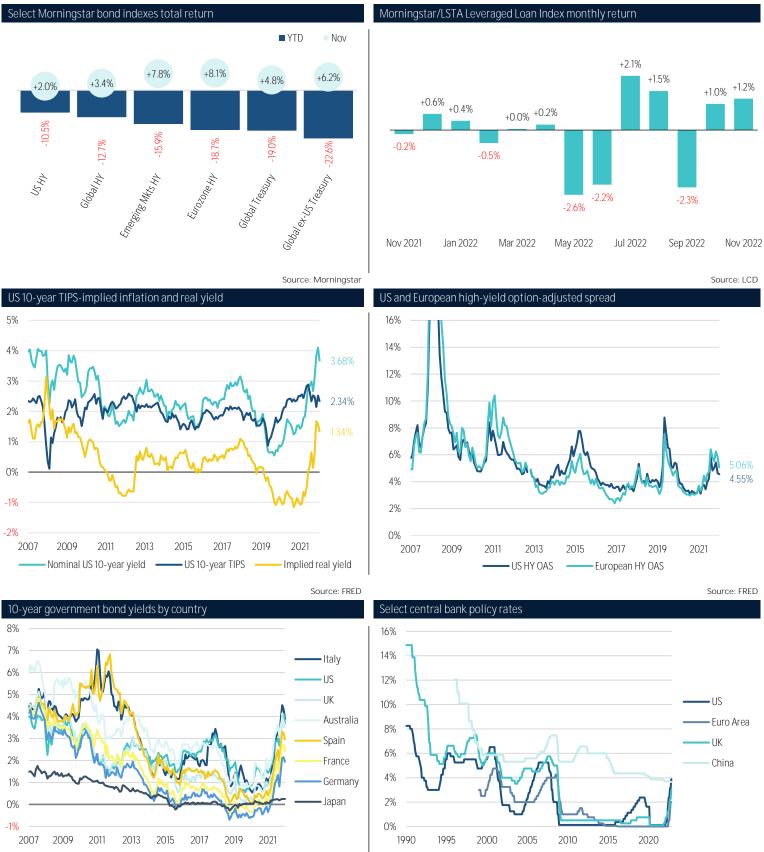

### Buyouts rising amid the carnage

Global markets performed strongly in November. The Nasdag, Dow Jones Industrial Average, and S&P 500 indexes ended the month in the green, as did global indexes across Europe and Asia. A primary cause of the recovery of US equities markets over the last two months is a possibly imminent pause or pivot in federal funds rate hiking. However, key macroeconomic indicators are starting to conflict with each other on the state of the US inflationary environment, sowing division among bank governors. With the target federal funds rate projected to end the year somewhere in the range of 425 to 475 basis points, some investors are anticipating a pivot in the first half of next year, citing cooling Consumer Price Index trends, slowing wage growth, and plummeting house construction and sales survey numbers. Other investors suspect the Federal Reserve (the Fed) will take longer to pause rate hikes, noting the tight labor market and resilient jobless claims numbers, as well as healthy retail sales and mortgage delinquency rates.

The most recent summary of economic projections released by the Federal Open Markets Committee (FOMC) at their September meeting showed that a majority of participants forecast the midpoint of the target range for the federal funds rate to stabilize above 4.5% through 2023, with half of participants projecting the midpoint of the range to remain above 3.75% through 2024. According to the November FOMC meeting minutes released last week, most participants are re-evaluating the pacing of incremental rate hikes; however, the terminal rate is now broadly suspected to end even higher than the targets participants identified at the September meeting. Statements made by Fed Chair Jerome Powell, Vice Chair Lael Brainard, and St. Louis Fed President James Bullard this month all suggested a revised target terminal rate near or above 5%. These projected increases in both the duration and peak of the federal funds rate will impact both public and private markets over the medium term, especially high-yield bond and leveraged buyout (LBO) markets.

#### Debt markets

Sources: FRED, Tullett Prebon

Source: Bank of International Settlements