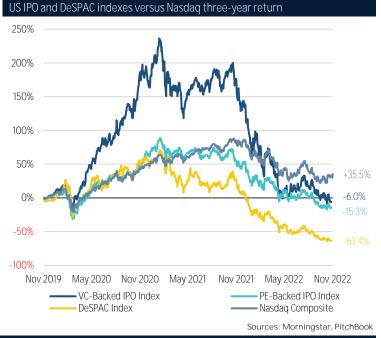

aise record-breaking funds. At the same time, as the refinancing window remains closed for overleveraged companies, distressed ratios will begin to rise, re-establishing a market space for the "vulture capital" firms to thrive.

#### Institutional Research Group

#### Analysis

#### Parker Dean

Associate Quantitative Research Analyst parker.dean@pitchbook.com

pbinstitutionalresearch@pitchbook.com



Note: All data in this report is as of November 30, 2022, unless noted otherwise

Source: LCD

#### Overview



Monthly global mega-fund capital raised (\$B) by type

One-year change select commodities





Note: Mega-funds include VC funds of \$500M+ or debt, PE, real assets, or real estate funds of \$5B+.









Sources: FRED, Tullett Prebon

Source: Morningstar

#### Equity markets







#### Largest PE- and VC-backed public listings in November

| - J                           | <u> </u>    |         |                 |                  |                        |            |  |
|-------------------------------|-------------|---------|-----------------|------------------|------------------------|------------|--|
| Company                       | Date        | Backing | Valuation (\$B) | Exchange: ticker | Industry               | HQ country |  |
| AtourHotel                    | November 11 | VC      | \$4.3           | NAS: ATAT        | Consumer prod. & serv. | China      |  |
| Zibuyu Group                  | November 11 | VC      | \$3.9           | HKG: 02420       | Consumer prod. & serv. | China      |  |
| Giant Biogene                 | November 3  | VC      |