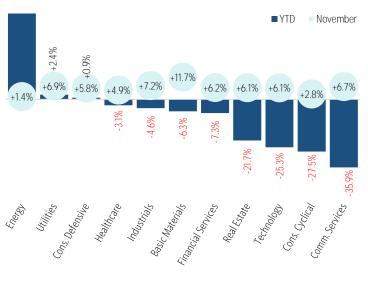

G: 688432      | IT hardware            | China      |  |
| Five Star Business Finance    | November 17 | PE      | \$1.7           | BOM: 543663      | Financial services     | India      |  |
| Dtech Technology              | November 22 | PE      | \$1.3           | SHE: 301377      | Business prod. & serv. | China      |  |
| Medanta                       | November 16 | PE      | \$1.1           | BOM: 543654      | HC services & systems  | India      |  |
| Forehope ELECTRONIC (Ningbo)  | November 16 | VC      | \$1.0           | SHG: 688362      | Business prod. & serv. | China      |  |
| Tempo (Electrical Equipment)  | November 23 | VC      | \$0.9           | NAS: TMPO        | Business prod. & serv. | US         |  |

Source: PitchBook

Source: PitchBook

#### Equity markets







- Morningstar Global ex-US

Source: Morningstar

Source: Morningstar

Growth

outperform

-14.2%

46.0%

Value outperform

| Notable PE and VC deals in November |             |                                    |       |                     |                        |            |  |  |
|-------------------------------------|-------------|------------------------------------|-------|---------------------|------------------------|------------|--|--|
| Company                             | Date        | Deal value (\$B) Valuation (\$B) D |       | Deal type           | Industry               | HQ country |  |  |
| CHINT Anneng                        | November 15 | \$0.2                              | \$4.1 | N/A                 | Energy                 | China      |  |  |
| Astera Labs