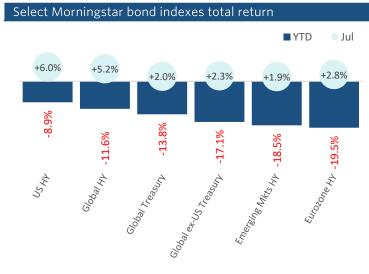

#### Debt & commodities markets

- Government yields fell back a bit in July, despite rate hikes from the ECB and Fed.
- Inflation fears continue, but now in a backdrop of falling US GDP, stoking global recession concerns.
- However, a drop in rates translated to monthly gains in bonds, offering some relief from a difficult year.
- Real yields in the US fell to +0.14%, based on the 10-year break-even inflation.
- Corporate bond spreads ticked down from levels seen in June.