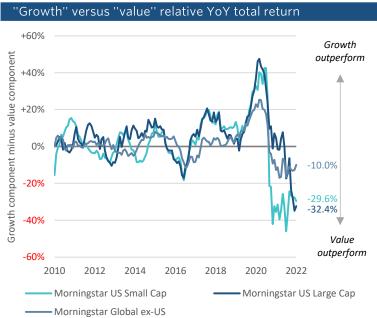

#### Debt & commodities markets

- Government yields fell back a bit in July, despite rate hikes from the ECB and Fed.
- Inflation fears continue, but now in a backdrop of falling US GDP, stoking global recession concerns.
- However, a drop in rates translated to monthly gains in bonds, offering some relief from a difficult year.
- Real yields in the US fell to +0.14%, based on the 10-year break-even inflation.
- Corporate bond spreads ticked down from levels seen in June.