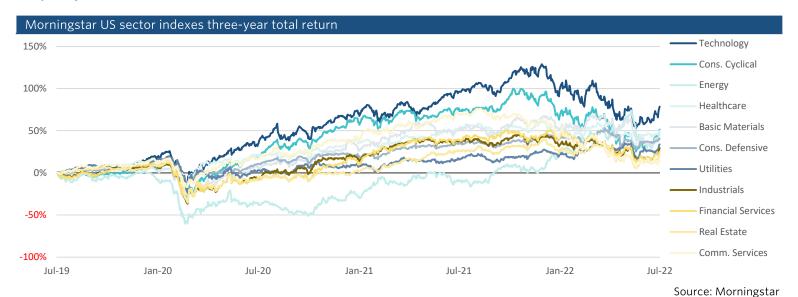

#### **Equity markets**

- Global markets finally had a bounceback in July, with the Nasdaq leading at +12.4%.
- In the US, the technology sector (+13.3%) and consumer cyclicals (+18.0%) led the charge in July.
- The bounce comes despite the US economy posting a fall of -0.9% in real GDP in Q2 and the Fed and the European Central Bank raising policy rates to combat inflation.
- Deal activity in private markets and public listings continues to languish, and recent layoff announcements might start to weigh on the labor market.