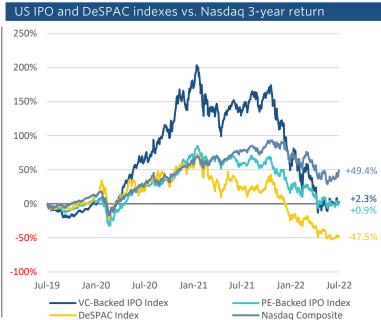

#### **Equity markets**

- Global markets finally had a bounceback in July, with the Nasdaq leading at +12.4%.
- In the US, the technology sector (+13.3%) and consumer cyclicals (+18.0%) led the charge in July.
- The bounce comes despite the US economy posting a fall of -0.9% in real GDP in Q2 and the Fed and the European Central Bank raising policy rates to combat inflation.
- Deal activity in private markets and public listings continues to languish, and recent layoff announcements might start to weigh on the labor market.