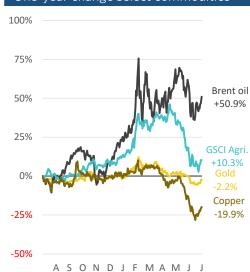

#### One-year change select commodities

Source: Morningstar Source: Morningstar

Source: FRED

3.07% Australia 3.05% Italy Greece 2.99% US 2.90% Spain 1.93% UK 1.86% France 1.39% 0.81% Germany 0.18% Japan

10-year government bond yields