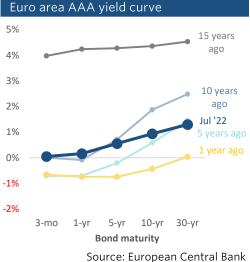

#### Debt & commodities markets

- Government yields fell back a bit in July, despite rate hikes from the ECB and Fed.
- Inflation fears continue, but now in a backdrop of falling US GDP, stoking global recession concerns.
- However, a drop in rates translated to monthly gains in bonds, offering some relief from a difficult year.
- Real yields in the US fell to +0.14%, based on the 10-year break-even inflation.
- Corporate bond spreads ticked down from levels seen in June.