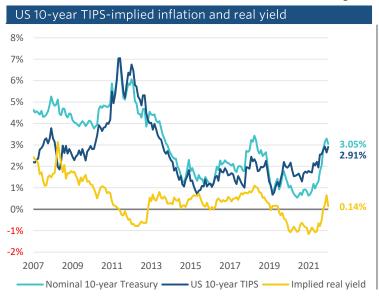

#### Debt & commodities markets

- Government yields fell back a bit in July, despite rate hikes from the ECB and Fed.
- Inflation fears continue, but now in a backdrop of falling US GDP, stoking global recession concerns.
- However, a drop in rates translated to monthly gains in bonds, offering some relief from a difficult year.
- Real yields in the US fell to +0.14%, based on the 10-year break-even inflation.
- Corporate bond spreads ticked down from levels seen in June.