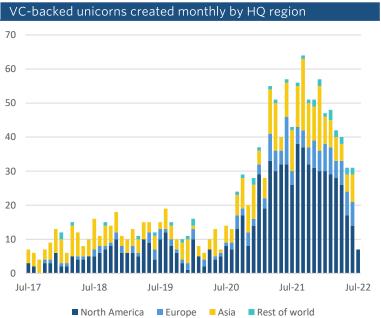

#### **Equity markets**

- Global markets finally had a bounceback in July, with the Nasdaq leading at +12.4%.
- In the US, the technology sector (+13.3%) and consumer cyclicals (+18.0%) led the charge in July.
- The bounce comes despite the US economy posting a fall of -0.9% in real GDP in Q2 and the Fed and the European Central Bank raising policy rates to combat inflation.
- Deal activity in private markets and public listings continues to languish, and recent layoff announcements might start to weigh on the labor market.