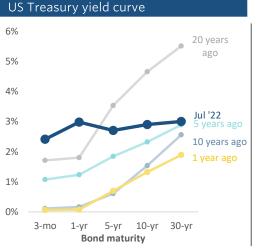

#### Debt & commodities markets

- Government yields fell back a bit in July, despite rate hikes from the ECB and Fed.
- Inflation fears continue, but now in a backdrop of falling US GDP, stoking global recession concerns.
- However, a drop in rates translated to monthly gains in bonds, offering some relief from a difficult year.
- Real yields in the US fell to +0.14%, based on the 10-year break-even inflation.
- Corporate bond spreads ticked down from levels seen in June.