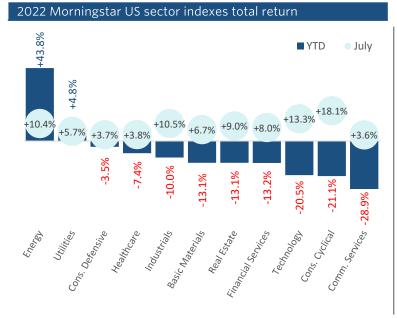

#### **Equity markets**

- Global markets finally had a bounceback in July, with the Nasdaq leading at +12.4%.
- In the US, the technology sector (+13.3%) and consumer cyclicals (+18.0%) led the charge in July.
- The bounce comes despite the US economy posting a fall of -0.9% in real GDP in Q2 and the Fed and the European Central Bank raising policy rates to combat inflation.
- Deal activity in private markets and public listings continues to languish, and recent layoff announcements might start to weigh on the labor market.