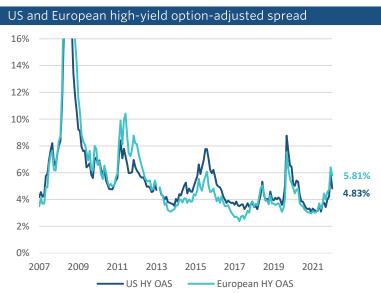

#### Debt & commodities markets

- Government yields fell back a bit in July, despite rate hikes from the ECB and Fed.
- Inflation fears continue, but now in a backdrop of falling US GDP, stoking global recession concerns.
- However, a drop in rates translated to monthly gains in bonds, offering some relief from a difficult year.
- Real yields in the US fell to +0.14%, based on the 10-year break-even inflation.
- Corporate bond spreads ticked down from levels seen in June.

#### One-year change select commodities

Source: Morningstar Source: Morningstar

Source: FRED

3.07% Australia 3.05% Italy Greece 2.99% US 2.90% Spain 1.93% UK 1.86% France 1.39% 0.81% Germany 0.18% Japan

10-year government bond yields