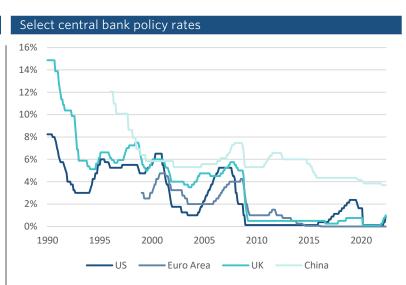

#### Debt & commodities markets

- Government yields fell back a bit in July, despite rate hikes from the ECB and Fed.
- Inflation fears continue, but now in a backdrop of falling US GDP, stoking global recession concerns.
- However, a drop in rates translated to monthly gains in bonds, offering some relief from a difficult year.
- Real yields in the US fell to +0.14%, based on the 10-year break-even inflation.
- Corporate bond spreads ticked down from levels seen in June.