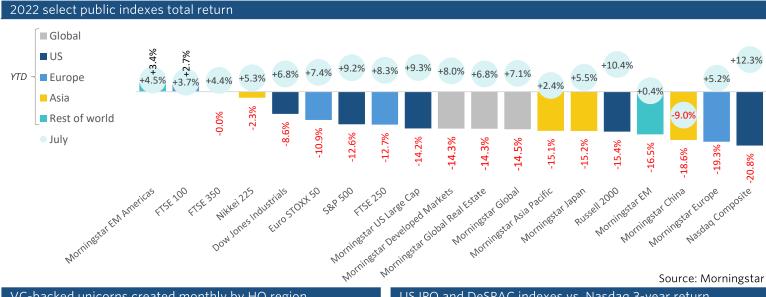

#### Select major indexes total return

#### S&P 500

YTD: -12.6% | 1-yr: -4.6% | 3-yr: +12.0%

#### Nasdaq Composite

YTD: -20.8% | 1-yr: -15.6% | 3-yr: +12.7%

#### Morningstar Global

YTD: -14.5% | 1-yr: -10.6% | 3-yr: +7.2%

#### **FTSE 100**

YTD: +2.7% | 1-yr: +9.6% | 3-yr: +2.8%

#### Nikkei 225

YTD: -2.3% | 1-yr: +3.9% | 3-yr: +7.4%

Note: Three-year returns are annualized.