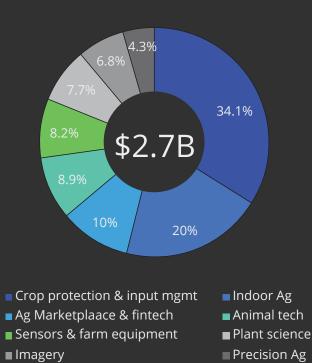

Source: PitchBook | Geography: Global

Share of 2019 agtech deal value by subvertical (%)

Source: PitchBook | Geography: Global