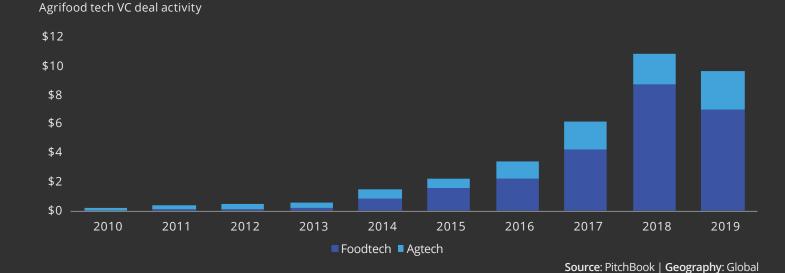

## AgriFood tech at a glance

\$35.4B

Aggregate value of global agrifood tech VC raised over the past decade, representing \$10.4 billion in combined venture investment in agtech while foodtech generated \$25.4 billion

44.2%

Compound annual rate at which agtech venture investment has expanded over the past decade, with funding levels jumping 4x since 2015 and fueling dramatic changes across the ecosystem

2.2x

Increase in global median pre-money valuation for later-stage foodtech companies compared to agtech in 2019, an exception to the trend toward convergence around valuations registered at the early and angel & seed stages